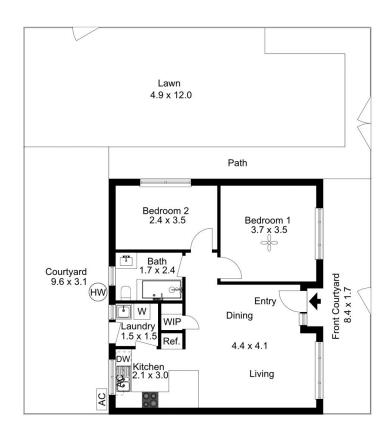

2 📭 1 🖺 1 🗬

**Type**: Unit **Price**: \$ 446,000

View: https://www.crawfordoran.com.au/8085324

Thomas Crawford 08 8124 8930

Vincent Doran 08 8124 8930

For full version visit the website

The floor plan is not to scale; measurements are indicative and in metres. Exterior elements are not in position. Plans should not be relied on. Interested parties should make and rely on their own enquiries.