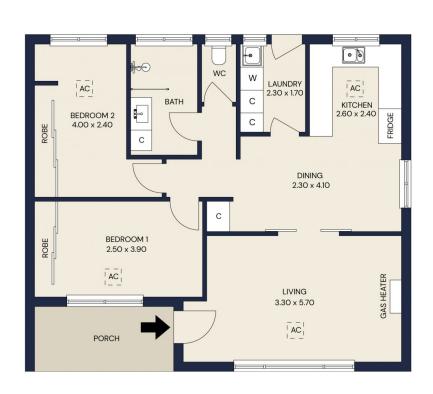

## 6/21 Angus Avenue Edwardstown SA

Move-in ready and packed with potential for the future, this solid and securely positioned unit boasts functional living in the ever-popular suburb of Edwardstown. Offering up two bedrooms, separate living, eat-in kitchen, renovated bathroom and a wraparound rear courtyard, there's something here to appeal to all. A simple yet very effective floorplan designed for easy living, where you'll find little maintenance but plenty of time to savour the joys of life.

## 6/21 ANGUS AVENUE, EDWARDSTOWN

The floor plan is not to scale, measurements are indicative and in metres. All features included in this 3D plan are for inspiration purposes only. This is not an exact replica of the property or the position of exterior elements. Plans should not be relied on. Interested parties should make and rely on their own enquiries.

| Total area  | 96sqm |
|-------------|-------|
| Carport     | 15sqm |
| Shed        | 2sqm  |
| Porch       | 6sqm  |
| Living area | 73sqm |

CRAWFORDORAN