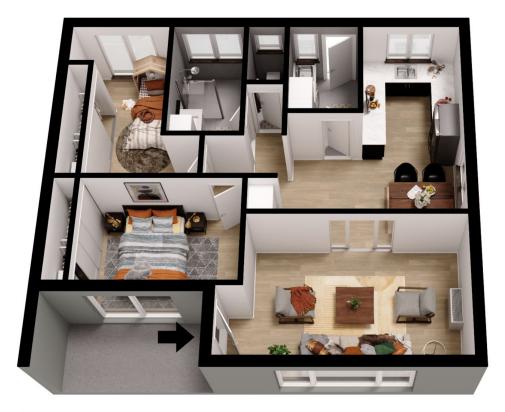

## 6/21 Angus Avenue Edwardstown SA

Move-in ready and packed with potential for the future, this solid and securely positioned unit boasts functional living in the ever-popular suburb of Edwardstown. Offering up two bedrooms, separate living, eat-in kitchen, renovated bathroom and a wraparound rear courtyard, there's something here to appeal to all. A simple yet very effective floorplan designed for easy living, where you'll find little maintenance but plenty of time to savour the joys of life.

## 6/21 ANGUS AVENUE, EDWARDSTOWN

The floor plan is not to scale, measurements are indicative and in metres. All features included in this 3D plan are for inspiration purposes only. This is not an exact replica of the property or the position of exterior elements. Plans should not be relied on. Interested parties should make and rely on their own enquiries.

| Total area  | 96sqm |
|-------------|-------|
| Carport     | 15sqm |
| Shed        | 2sqm  |
| Porch       | 6sqm  |
| Living area | 73sqm |

CRAWFORDORAN