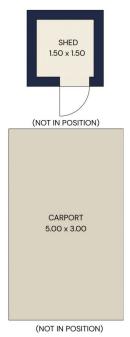

| Total area  | 96sqm |
|-------------|-------|
| Carport     | 15sqm |
| Shed        | 2sqm  |
| Porch       | 6sqm  |
| Living area | 73sqm |

CRAWFORDORAN