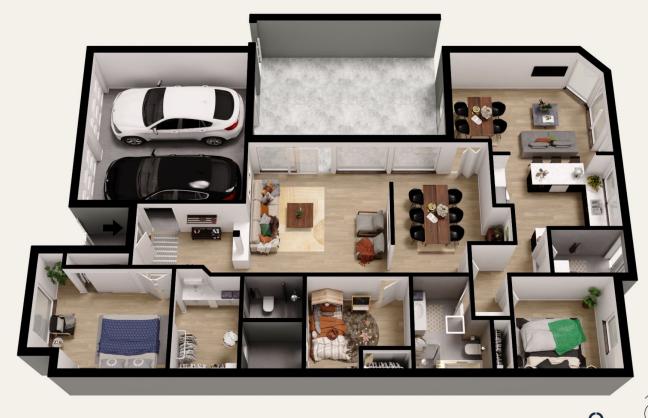

Clever design allows the property to take full advantage of the elements year-round. Set with the perfect orientation allowing every room to have ample sunlight. The outdoor courtyard sports an open canopy - specifically designed to host four ornamental grape vines - providing natural, cool shade in summer and welcoming the sun in winter.

A free-flowing floorplan stretches across the 312m2 allotment, providing three good bedrooms including the primary room with WIR and ensuite. A plethora of formal

3 📭 2 🔓 2 😭

Type : House Land Size : 312 sqm