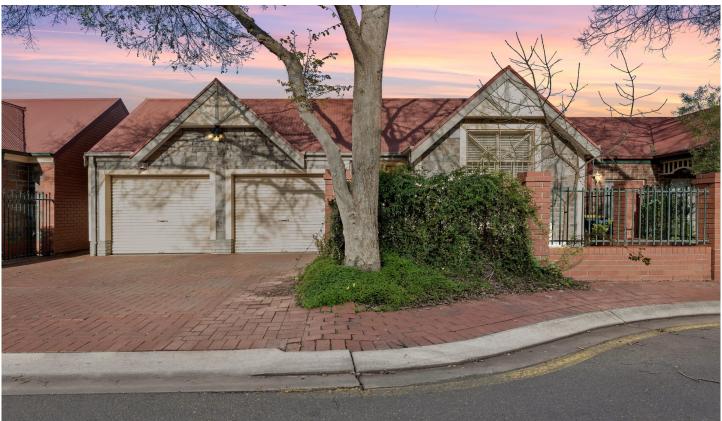

## 11 Francis Ridley Circuit Brompton SA

Nestled in a quaint circuit, this sizeable family home offers superb natural light, a lovable floorplan and easy-care surrounds. All whilst being amongst a radiant inner-city suburb that never stops flourishing.

Clever design allows the property to take full advantage of the elements year-round. Set with the perfect orientation allowing every room to have ample sunlight. The outdoor courtyard sports an open canopy - specifically designed to host four ornamental grape vines - providing natural, cool shade in summer and welcoming the sun in winter.

A free-flowing floorplan stretches across the 312m2 allotment, providing three good bedrooms including the primary room with WIR and ensuite. A plethora of formal

3 📭 2 🔓 2 😭

Type : House Land Size : 312 sqm