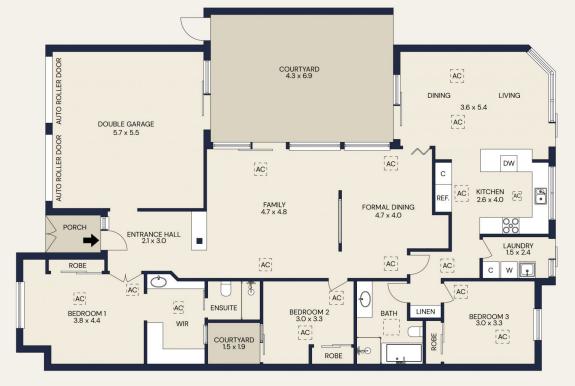

## 11 FRANCIS RIDLEY CIRCUIT, BROMPTON

The floor plan is not to scale; measurements are indicative and in metres. All features included in this 3D plan are for inspiration purposes only. This is not an exact replica of the property or the position of exterior elements. Plans should not be relied on. Interested parties should make and rely on their own enquiries.

| Total area    | 232sqm |
|---------------|--------|
| Porch         | 3sqm   |
| Courtyard     | 33sqm  |
| Double Garage | 36sqm  |
| Living area   | 160sqm |

(NOT IN POSITION)

O CRAWFORDORAN

11 FRANCIS RIDLEY CIRCUIT, BROMPTON