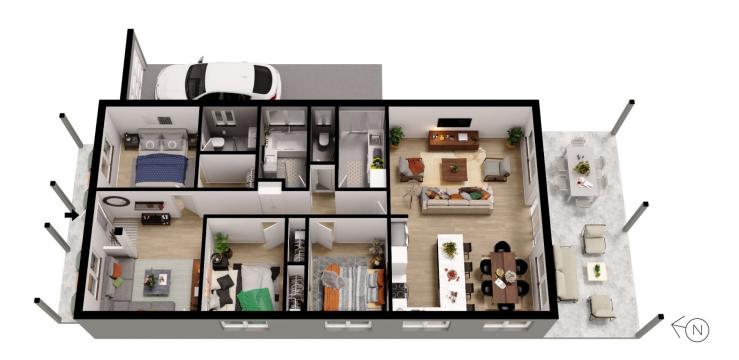

At the front of the home, the spacious formal lounge provides ample space for a growing family and can easily be converted into a fourth bedroom if required.

The well-designed, free-flowing floor plan features three generous bedrooms.

3 😕 2 🔓 2 😭

**Type**: House **Price**: \$ 790,000

View: https://www.crawfordoran.com.au/8093898

Jennifer Luong 08 8124 8930

Thomas Crawford 08 8124 8930

For full version visit the website

69 DUDLEY ST, MANSFIELD PARK

Scale in metres. Indicative only. All information contained herein is obtained from source we believe to be accurate. We cannot guarantee its accuracy. Interested persons should make and rely on their own enquiries