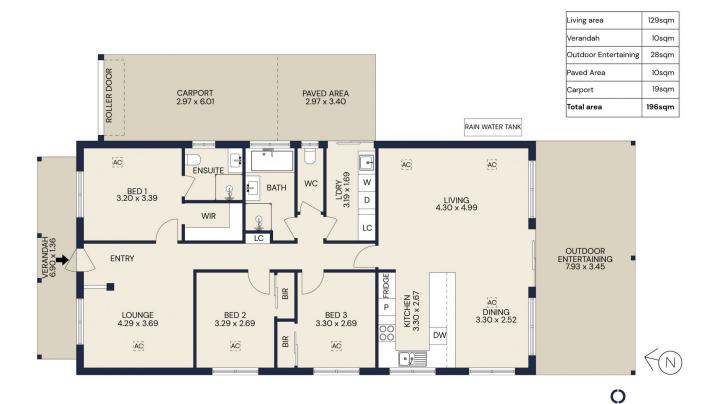

At the front of the home, the spacious formal lounge provides ample space for a growing family and can easily be converted into a fourth bedroom if required.

The well-designed, free-flowing floor plan features three generous bedrooms.

Scale in metres. Indicative only. All information contained herein is obtained from source we believe to be accurate. We cannot guarantee its accuracy. Interested persons should make and rely on their own enquiries