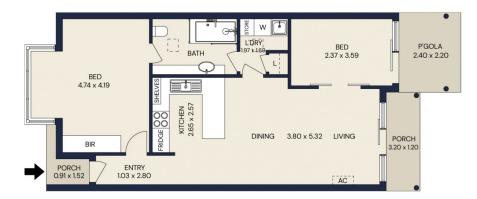

This attractive offering built in 1990 was designed with extra special attention to detail towards creating two comfortable and good-sized bedrooms, a large open living, kitchen and dining area and an unexpectedly large rear courtyard/alfresco area which was purpose built for

2 📭 1 🖺 2 🗬

**Type**: Unit **Price**: \$ 660,000

View: https://www.crawfordoran.com.au/8093899

Thomas Crawford 08 8124 8930

Vincent Doran 08 8124 8930

For full version visit the website

| Total area     | 129sqm |
|----------------|--------|
| Doudle Carport | 39sqm  |
| Pergola        | 6sqm   |
| Porch          | 6sqm   |
| Living area    | 78sqm  |