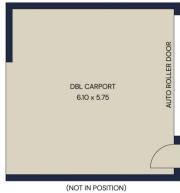

2 📭 1 🖺 2 🗬

**Type**: Unit **Price**: \$ 660,000

View: https://www.crawfordoran.com.au/8093899

Thomas Crawford 08 8124 8930

Vincent Doran 08 8124 8930

For full version visit the website

| Total area     | 129sqm |
|----------------|--------|
| Doudle Carport | 39sqm  |
| Pergola        | 6sqm   |
| Porch          | 6sqm   |
| Living area    | 78sqm  |