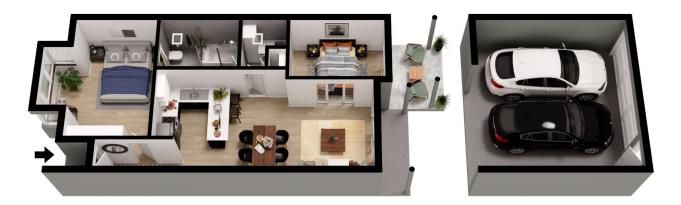

This attractive offering built in 1990 was designed with extra special attention to detail towards creating two comfortable and good-sized bedrooms, a large open living, kitchen and dining area and an unexpectedly large rear courtyard/alfresco area which was purpose built for

2 📭 1 🖺 2 🗬

**Type**: Unit **Price**: \$ 660,000

View: https://www.crawfordoran.com.au/8093899

Thomas Crawford 08 8124 8930

Vincent Doran 08 8124 8930

For full version visit the website

| Total area     | 129sqm |
|----------------|--------|
| Doudle Carport | 39sqm  |
| Pergola        | 6sqm   |
| Porch          | 6sqm   |
| Living area    | 78sqm  |