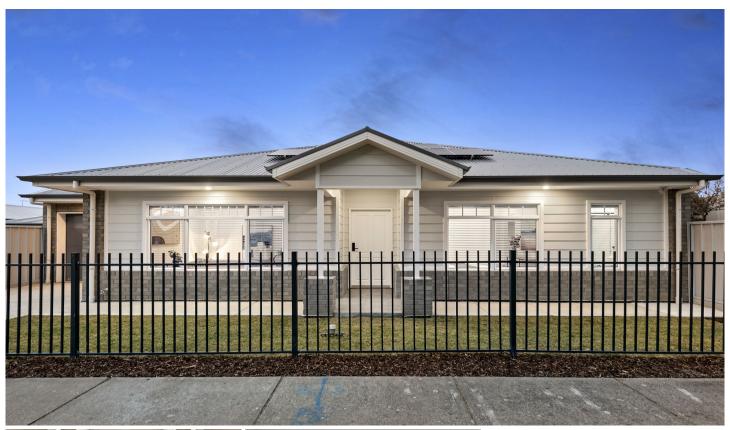

## 2C Oldsmobile Terrace Dudley Park SA

Newly built and nestled in one of the inner-north's most under-the-radar-pockets, 2C Oldsmobile Terrace - a stylish and sophisticated family home gleaming behind a commanding curbside presence of beautiful weatherboard and ash brick - delivers a sparkling haven for ambitious couples and growing families to step straight into.

With a light-filled footprint gliding over walnut floating floors, discover a free-flowing floorplan that blends a semi-formal and relaxing lounge at entry, with an open-plan designer kitchen and dining combining for one elegant entertaining hub.

Flush with stone bench tops and sleek appliances, along with effortless alfresco flow to an east-facing and

3 📭 2 🖺 2 😭

Type : House

Price : Under Contract Land Size : 237 sqm

View: https://www.crawfordoran.com.au/8105502