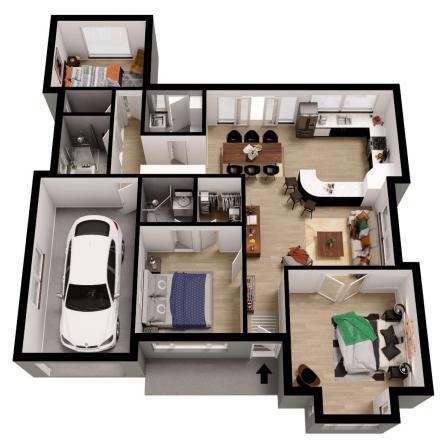

## 110A Chief Street Brompton SA

An ideal proposition as both a happy home for you and yours, or a savvy investment to rent with ease, 110A Chief Street sits in the heart of vibrant Brompton - only 15 minutes' walk from the parklands embracing our beautiful city centre. Behind a striking red brick façade lies a free-?owing, family-friendly single-level ?oorplan of 3 privately positioned bedrooms, 2 equally well-appointed bathrooms, and a spacious combined kitchen/living/dining room that extends onto an open-air terrace where a big leafy tree provides dappled shade for perfect springtime soirees.

Tiled in a durable hue to combat high traf?c, the central living zone is bathed in natural light thanks to big window banks and double glass sliders to the rear patio. The

3 📭 2 🖺 2 😭

Type : House Price : \$ 927,000 Land Size : 527 sqm

View: https://www.crawfordoran.com.au/8106616

Thomas Crawford 08 8124 8930

Vincent Doran 08 8124 8930

For full version visit the website

O CRAWFORDORAN

110A CHIEF ST, BROMPTON

Scale in metres. Indicative only, All information contained herein is obtained from source we believe to be accurate. We cannot guarantee its accuracy. Interested persons should make and rely on their own enquiries