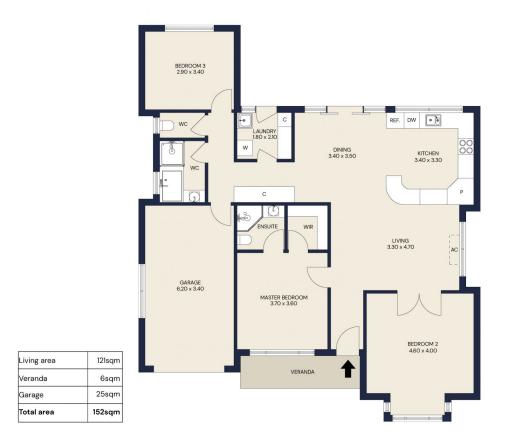

## 110A Chief Street Brompton SA

An ideal proposition as both a happy home for you and yours, or a savvy investment to rent with ease, 110A Chief Street sits in the heart of vibrant Brompton - only 15 minutes' walk from the parklands embracing our beautiful city centre. Behind a striking red brick façade lies a free-?owing, family-friendly single-level ?oorplan of 3 privately positioned bedrooms, 2 equally well-appointed bathrooms, and a spacious combined kitchen/living/dining room that extends onto an open-air terrace where a big leafy tree provides dappled shade for perfect springtime soirees.

Tiled in a durable hue to combat high traf?c, the central living zone is bathed in natural light thanks to big window banks and double glass sliders to the rear patio. The

3 📭 2 🖺 2 😭

Type : House Price : \$ 927,000 Land Size : 527 sqm

View: https://www.crawfordoran.com.au/8106616

Thomas Crawford 08 8124 8930

Vincent Doran 08 8124 8930

For full version visit the website

O CRAWFORDORAN

110A CHIEF ST, BROMPTON

Scale in metres. Indicative only, All information contained herein is obtained from source we believe to be accurate. We cannot guarantee its accuracy. Interested persons should make and rely on their own enquiries