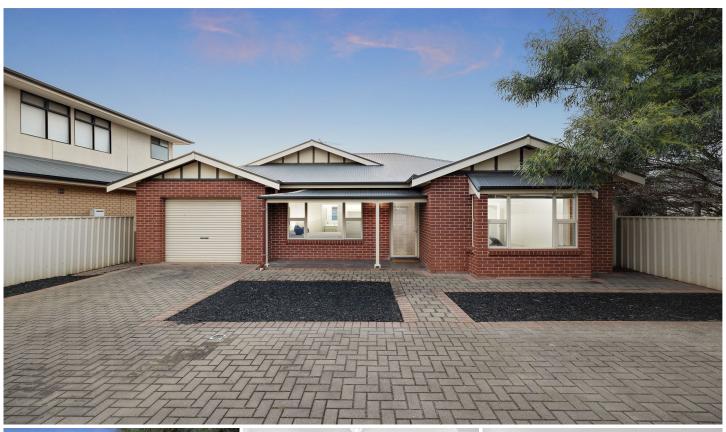

## 110A Chief Street Brompton SA

An ideal proposition as both a happy home for you and yours, or a savvy investment to rent with ease, 110A Chief Street sits in the heart of vibrant Brompton - only 15 minutes' walk from the parklands embracing our beautiful city centre. Behind a striking red brick façade lies a free-?owing, family-friendly single-level ?oorplan of 3 privately positioned bedrooms, 2 equally well-appointed bathrooms, and a spacious combined kitchen/living/dining room that extends onto an open-air terrace where a big leafy tree provides dappled shade for perfect springtime soirees.

Tiled in a durable hue to combat high traf?c, the central living zone is bathed in natural light thanks to big window banks and double glass sliders to the rear patio. The

3 📭 2 🖺 2 😭

Type : House Price : \$ 927,000 Land Size : 527 sqm