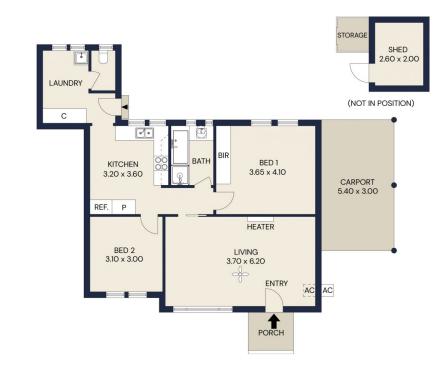

Living area

Porch

Pergola

Carport

Garage

Total area

Entertaining

Covered Deck

88sqm

3sqm

Osqm

Osqm

Osqm

16sqm

Osqm 102sqm

Scale in metres. Indicative only. All information contained herein is obtained from source we believe to be accurate. We cannot guarantee its accuracy. Interested persons should make and rely on their own enquiries