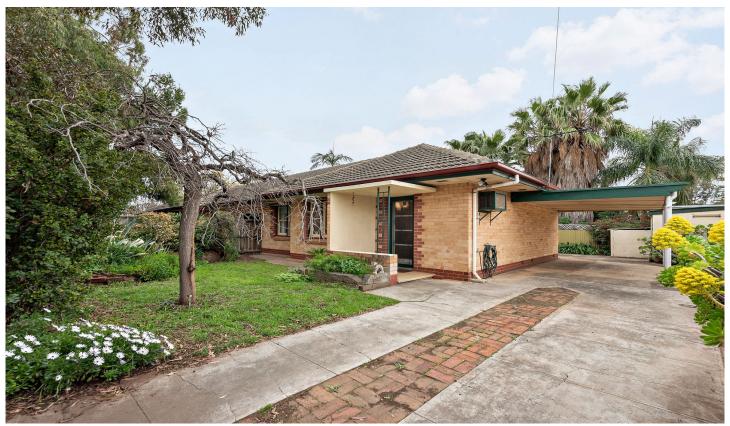

## 2/53 Leslie Street East Woodville SA

Brimming with lifestyle convenience and spilling with contemporary charm, from its slate-tiled and timber-clad kitchen, light-filled living zone, to the lofty master bedroom - 2/53 Leslie St East captures beautiful downsized living flourishing with understated mid-century appeal.

Whether you're a first-time buyer eager to escape the rent race, young couple or retiree looking for everyday ease, surely your search ends here. With solid brick footings and rich timber floors to match, this cosy abode blends function and form that's delightful as is or primed for an inspiring renovation and refurb passion project.

Well positioned on the corner of a resident's only, no-through road, this stellar address turns from leafy

For full version visit the website