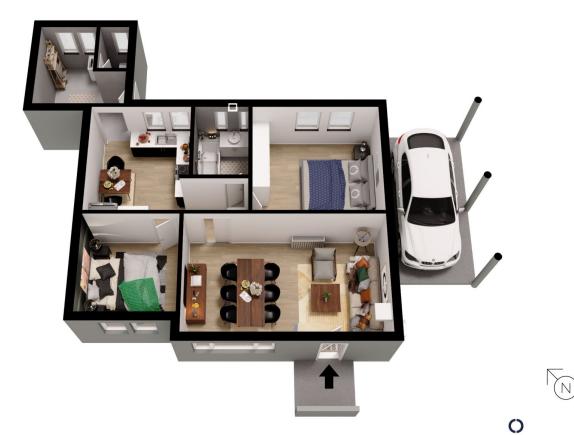

Living area

Porch

Pergola

Carport

Garage

Total area

Entertaining

Covered Deck

88sqm

3sqm

Osqm

Osqm

Osqm

16sqm

Osqm 102sqm

Scale in metres. Indicative only. All information contained herein is obtained from source we believe to be accurate. We cannot guarantee its accuracy. Interested persons should make and rely on their own enquiries