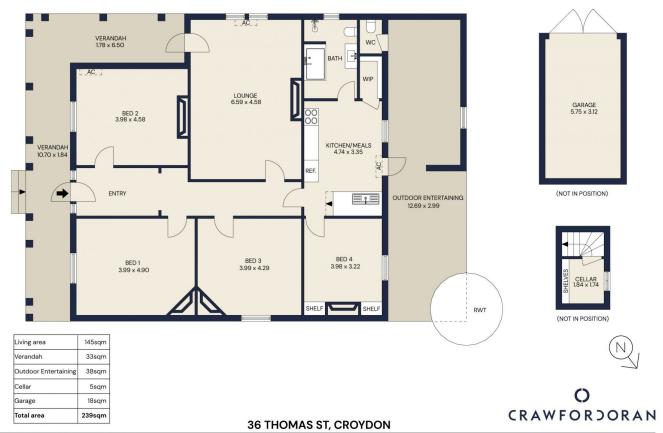

## 36 Thomas Street Croydon SA

Croydon's Finest Landmark Residence presents a unique opportunity to own a piece of the area's rich history. This magnificent Return Verandah Villa, dating back to around 1900, stands as a testament to the master craftsmanship of a bygone era. With its charming architectural details, the residence is ideally located on one of Croydon's few remaining double blocks, covering nearly 1,400 square meters on the highly sought-after Thomas Street.

The property's historical significance is enhanced by the

4 🕮 1 🟪 4 🕿

Type : House

Price : Under Contract Land Size : 1393 sqm

View: https://www.crawfordoran.com.au/8112930

Thomas Crawford 08 8124 8930

Vincent Doran 08 8124 8930

For full version visit the website

Scale in metres. Indicative only, All information contained herein is obtained from source we believe to be accurate. We cannot guarantee its accuracy, Interested persons should make and rely on their own enquiries