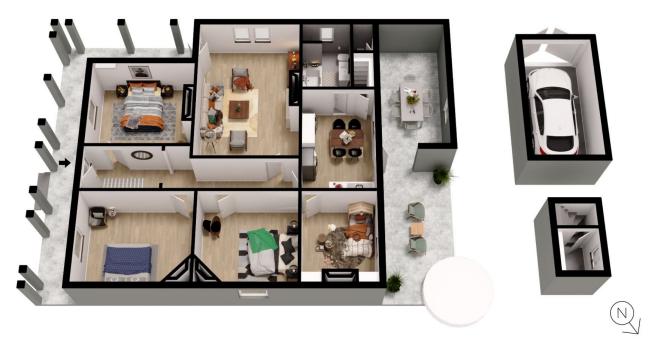

## 36 Thomas Street Croydon SA

Croydon's Finest Landmark Residence presents a unique opportunity to own a piece of the area's rich history. This magnificent Return Verandah Villa, dating back to around 1900, stands as a testament to the master craftsmanship of a bygone era. With its charming architectural details, the residence is ideally located on one of Croydon's few remaining double blocks, covering nearly 1,400 square meters on the highly sought-after Thomas Street.

The property's historical significance is enhanced by the

4 🕮 1 🟪 4 🕿

Type : House

Price : Under Contract Land Size : 1393 sqm

View: https://www.crawfordoran.com.au/8112930

Thomas Crawford 08 8124 8930

Vincent Doran 08 8124 8930

For full version visit the website

Scale in metres. Indicative only, All information contained herein is obtained from source we believe to be accurate. We cannot guarantee its accuracy, Interested persons should make and rely on their own enquiries