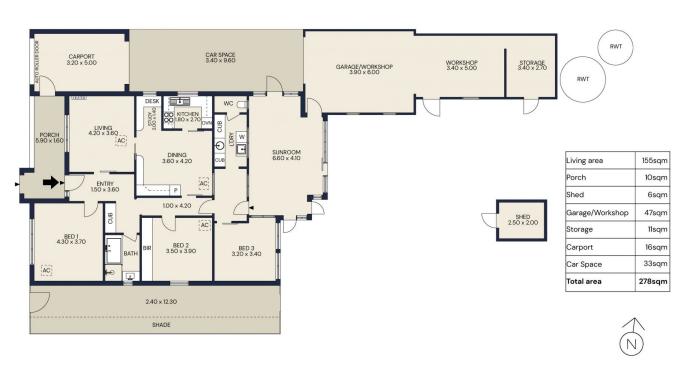

Beyond it's sturdy structure, a free flowing floorplans adorns three bedrooms, separate living, an eat-in kitchen, retro bathroom and laundry plus undercover parking. Stretching across 758sqm, the property boast established gardens and lawns that'll let the children and four-legged friends grow up the way that nature intended.

Thomas Crawford 08 8124 8930

Vincent Doran 08 8124 8930

For full version visit the website

34 HAMMOND RD, FINDON

The floor plan is not to scale, measurements are indicative and in metres. All features included in this 3D plan are for inspiration purposes only. This is not an exact replica of the property or the position of exterior elements. Plans should not be relied on. Interested parties should make and rely on their own enquiries.