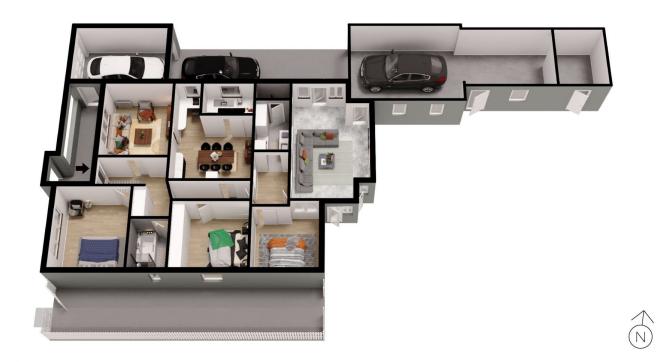

Beyond it's sturdy structure, a free flowing floorplans adorns three bedrooms, separate living, an eat-in kitchen, retro bathroom and laundry plus undercover parking. Stretching across 758sqm, the property boast established gardens and lawns that'll let the children and four-legged friends grow up the way that nature intended.

Fresh white walls sparkle against the timber floors, the perfect set for the scenes of a lovingly suburban lifestyle.

3 🚐 1 🟪 3 🗬

Type : House Land Size : 758 sqm

View: https://www.crawfordoran.com.au/8112952

Thomas Crawford 08 8124 8930

Vincent Doran 08 8124 8930

For full version visit the website

34 HAMMOND RD, FINDON

The floor plan is not to scale, measurements are indicative and in metres. All features included in this 3D plan are for inspiration purposes only. This is not an exact replica of the property or the position of exterior elements. Plans should not be relied on. Interested parties should make and rely on their own enquiries.