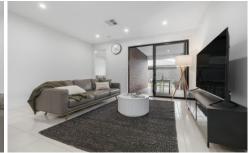

Opening through glass sliders onto a covered patio beside a grassy fenced backyard, the combined kitchen/living/dining area is a welcoming gathering space,

5 🗀 2 🔓 2 🖨

Type : House
Price : Under Offer
Land Size : 381 sqm