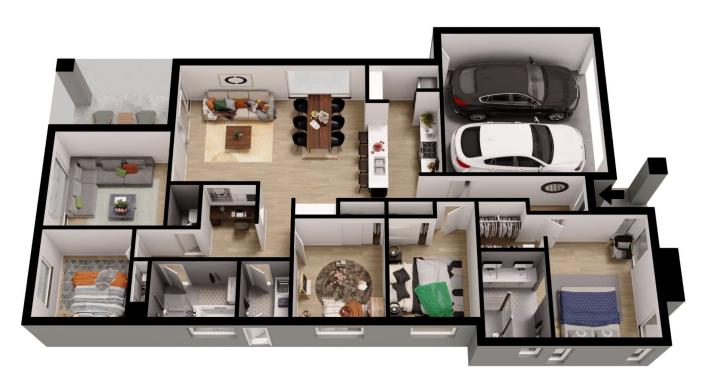

## 35 McCarron Way Croydon Park SA

With an exclusive estate of a select number of allotments, each professionally landscaped and enjoying easy access to communal open spaces and recreational facilities, McCarron Estate is leading the residential transformation of Adelaide's blossoming west. Your chance to be part of this neighbourly city-fringe community is here at 35 McCarron Way - a modern brick lowset, with 4 plush carpeted bedrooms, 2 full-height tiled bathrooms, and a swag of tiled living areas inside and out, all on a coveted, low-upkeep corner block 10 minutes' walk to one-stop-shopping and family entertainment at Armada Arndale.

Opening through glass sliders onto a covered patio beside a grassy fenced backyard, the combined kitchen/living/dining area is a welcoming gathering space,

5 🗀 2 🔓 2 🖨

Type : House
Price : Under Offer
Land Size : 381 sqm