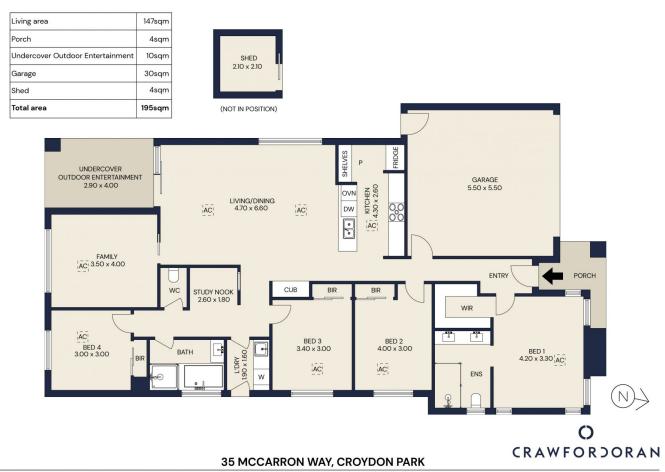

## 35 McCarron Way Croydon Park SA

With an exclusive estate of a select number of allotments, each professionally landscaped and enjoying easy access to communal open spaces and recreational facilities, McCarron Estate is leading the residential transformation of Adelaide's blossoming west. Your chance to be part of this neighbourly city-fringe community is here at 35 McCarron Way - a modern brick lowset, with 4 plush carpeted bedrooms, 2 full-height tiled bathrooms, and a swag of tiled living areas inside and out, all on a coveted, low-upkeep corner block 10 minutes' walk to one-stop-shopping and family entertainment at Armada Arndale.