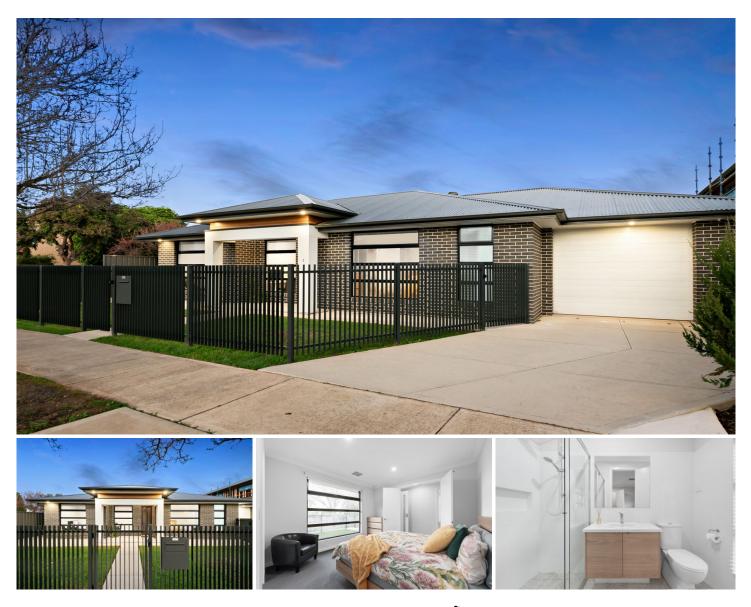

## 2 St Johns Avenue Renown Park SA

Still gleaming with its 2019 build finish, 2 St Johns Avenue achieves picture-perfect modern simplicity spilling with natural light across an impressive footprint that just makes sense. From its wide base that provides peace and privacy between the bright and airy master bedroom and the generous kids'

sleeping quarters cushioned by the sparkling family bathroom, while beautiful open-plan entertaining blooms central to this stylish haven prompting a stellar social scene? this well-conceived layout is love at first sight.

With warming honey-toned hybrid floors, ambient LED-lit interiors, and a stylish chef's zone ready to cook with company across stone-topped finesse, and where effortless alfresco flow to the outdoor living captures an