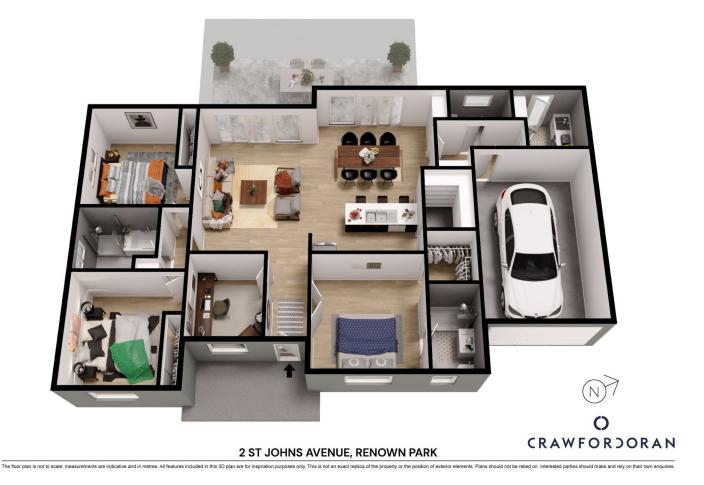

## 2 St Johns Avenue Renown Park SA

Still gleaming with its 2019 build finish, 2 St Johns Avenue achieves picture-perfect modern simplicity spilling with natural light across an impressive footprint that just makes sense. From its wide base that provides peace and privacy between the bright and airy master bedroom and the generous kids'

sleeping quarters cushioned by the sparkling family bathroom, while beautiful open-plan entertaining blooms central to this stylish haven prompting a stellar social scene? this well-conceived layout is love at first sight.

With warming honey-toned hybrid floors, ambient LED-lit interiors, and a stylish chef's zone ready to cook with company across stone-topped finesse, and where effortless alfresco flow to the outdoor living captures an

## 4 🛤 2 🚔 2 🚘

| Туре      | : House                                   |
|-----------|-------------------------------------------|
| Land Size | : 321 sqm                                 |
| View      | : https://www.crawfordoran.com.au/8113127 |