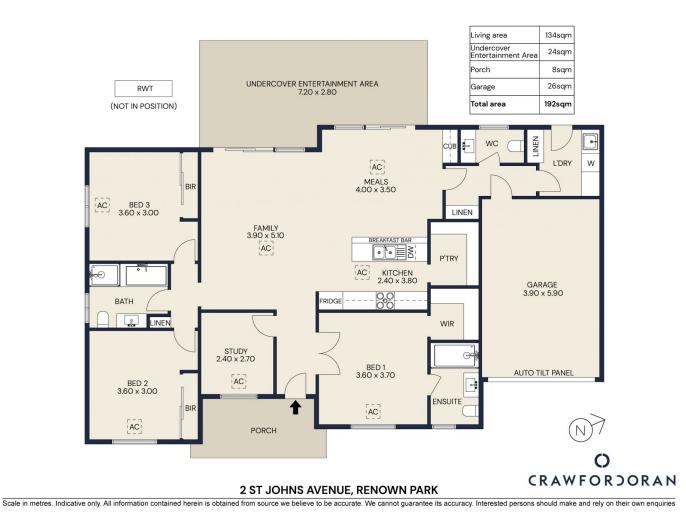

## 2 St Johns Avenue Renown Park SA

Still gleaming with its 2019 build finish, 2 St Johns Avenue achieves picture-perfect modern simplicity spilling with natural light across an impressive footprint that just makes sense. From its wide base that provides peace and privacy between the bright and airy master bedroom and the generous kids'

sleeping quarters cushioned by the sparkling family bathroom, while beautiful open-plan entertaining blooms central to this stylish haven prompting a stellar social scene? this well-conceived layout is love at first sight.

With warming honey-toned hybrid floors, ambient LED-lit interiors, and a stylish chef's zone ready to cook with company across stone-topped finesse, and where effortless alfresco flow to the outdoor living captures an

## 4 🛤 2 🚔 2 🚘

| Туре      | : House                                   |
|-----------|-------------------------------------------|
| Land Size | : 321 sqm                                 |
| View      | : https://www.crawfordoran.com.au/8113127 |