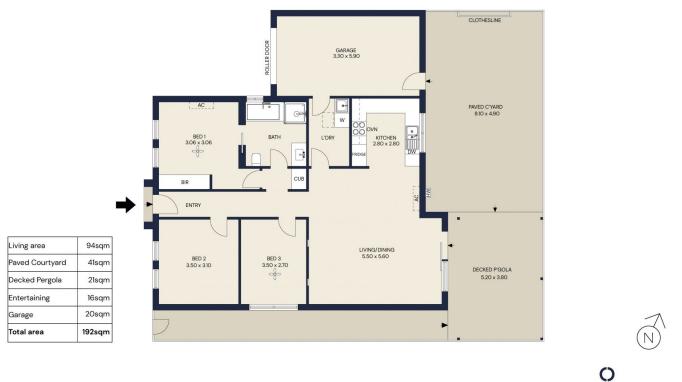

### 8/64 MOORINGE AVENUE, NORTH PLYMPTON

Scale in metres. Indicative only. All information contained herein is obtained from source we believe to be accurate. We cannot guarantee its accuracy. Interested persons should make and rely on their own enquiries