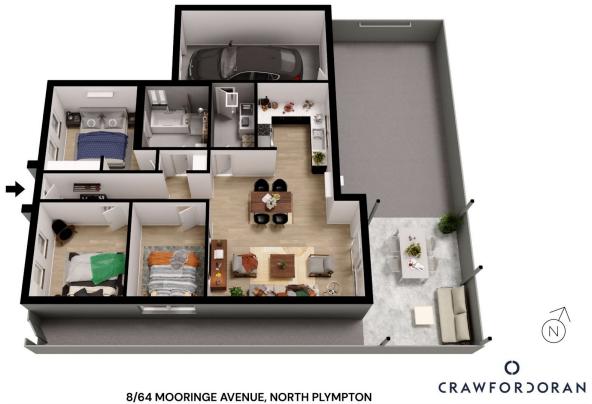

8/64 MOORINGE AVENUE, NOR IH PLYMP ION
The floor plan is not to scale, measurements are indicative and in metres. All features included in this 3D plan are for inspiration purposes only. This is not an exact replica of the property or the position of exterior elements. Plans should not be relied on. Interested parties should make and rely on their own enquiries.