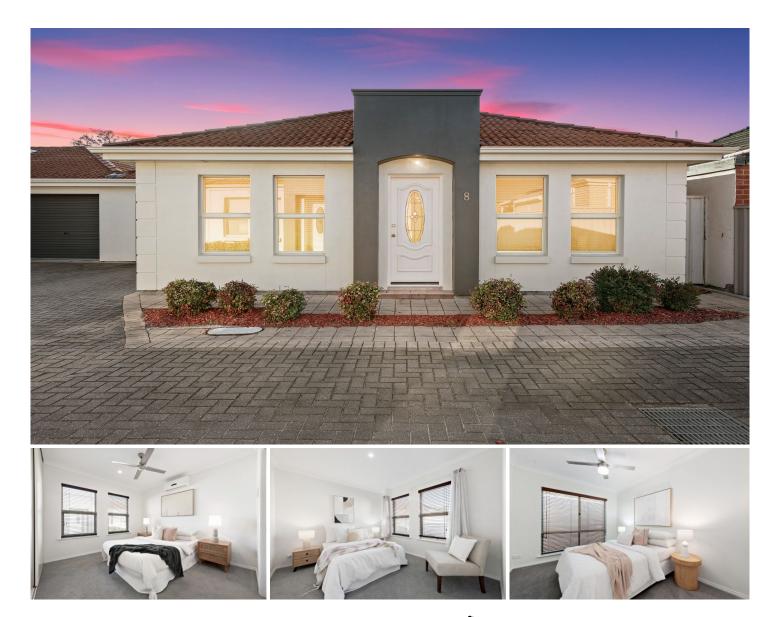

#### 8/64 Mooringe Avenue North Plympton SA

A deceptively spacious home, this three-bedroom detached property offers generous living space and welcoming accommodation in a secure and private setting that's sure to impress. Centrally located with low maintenance surrounds, an easy lifestyle awaits for you here.

An open plan design captures plenty of natural light, and incorporates living, kitchen and dining allowing you to entertain with ease. Updated Technika appliances, dishwasher and ample bench space will bring a smile of joy to those with a culinary inclination. Three spacious bedrooms make for the accommodation, all serviced by the large two-way bathroom.

Through the sliding door to the rear, you'll be greeted by a