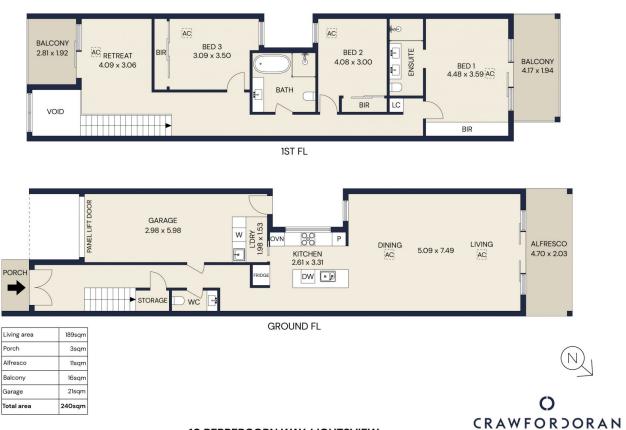

## For full version visit the website

| 3 🛤 2 🚔 2 🛱 | þ |
|-------------|---|
|-------------|---|

| Price :<br>Building Size :<br>Land Size : | Townhouse<br>Best Offer by 7pm, 23/9/24<br>240 sqm<br>151 sqm<br>https://www.crawfordoran.com.au/81200<br>84 |
|-------------------------------------------|--------------------------------------------------------------------------------------------------------------|
|-------------------------------------------|--------------------------------------------------------------------------------------------------------------|

Thomas Crawford 08 8124 8930

Jennifer Luong 08 8124 8930

10 PEPPERCORN WAY, LIGHTSVIEW
Scale in metres. Indicative only. All information contained herein is obtained from source we believe to be accurate. We cannot guarantee its accuracy. Interested persons should make and rely on their own enquiries

CRAWFORDORAN

10 PEPPERCORN WAY, LIGHTSVIEW