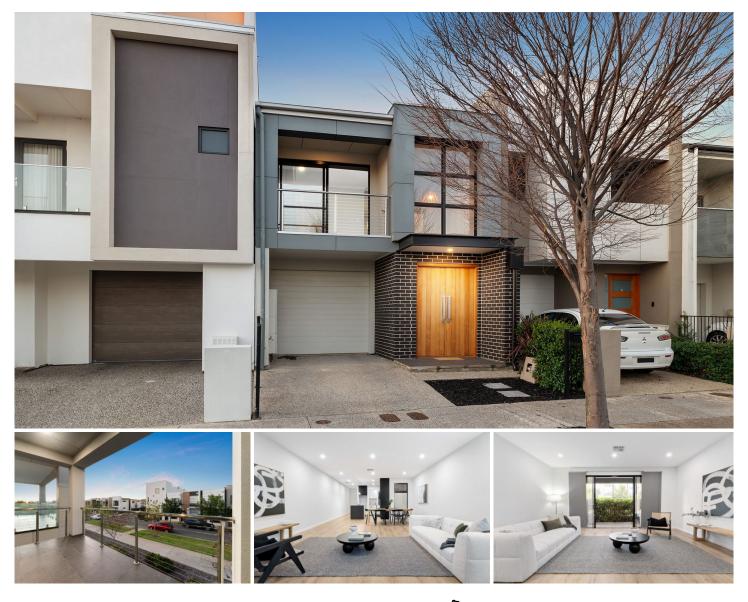

## 10 Peppercorn Way Lightsview SA

Welcome to 10 Peppercorn Way, standing as a testament to modern luxury and sophisticated living, this architecturally designed townhouse unfolds across two impressive levels, offering a seamless blend of contemporary style and modern day functionality. With two street frontages, the property promises unparalleled privacy while exuding an unmistakable charm and convenience.

Step inside and through the stunning and freshly varnished feature double timber doors, and make your way down the hallway, where you will be greeted by an open-plan kitchen, living, and dining area that immediately sets the tone for the home's grandeur. The kitchen, a masterpiece in itself, features monument two-pack

cabinetry juxtaposed with elegant Essastone luxe gloss