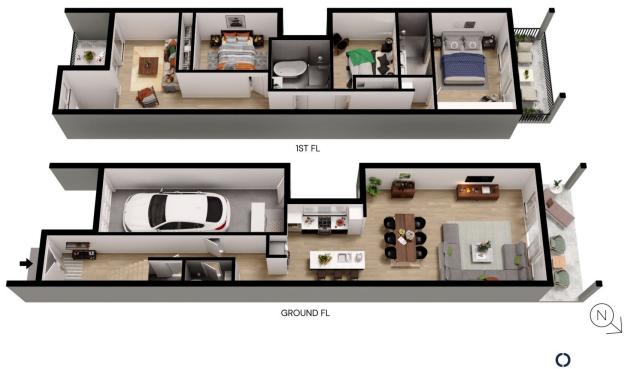

## For full version visit the website

| 3 🛤 2 🚔 2 🛱 | þ |
|-------------|---|
|-------------|---|

| Price :<br>Building Size :<br>Land Size : | Townhouse<br>Best Offer by 7pm, 23/9/24<br>240 sqm<br>151 sqm<br>https://www.crawfordoran.com.au/81200<br>84 |
|-------------------------------------------|--------------------------------------------------------------------------------------------------------------|
|-------------------------------------------|--------------------------------------------------------------------------------------------------------------|

Thomas Crawford 08 8124 8930

Jennifer Luong 08 8124 8930

10 PEPPERCORN WAY, LIGHTSVIEW
Scale in metres. Indicative only. All information contained herein is obtained from source we believe to be accurate. We cannot guarantee its accuracy. Interested persons should make and rely on their own enquiries

CRAWFORDORAN

10 PEPPERCORN WAY, LIGHTSVIEW