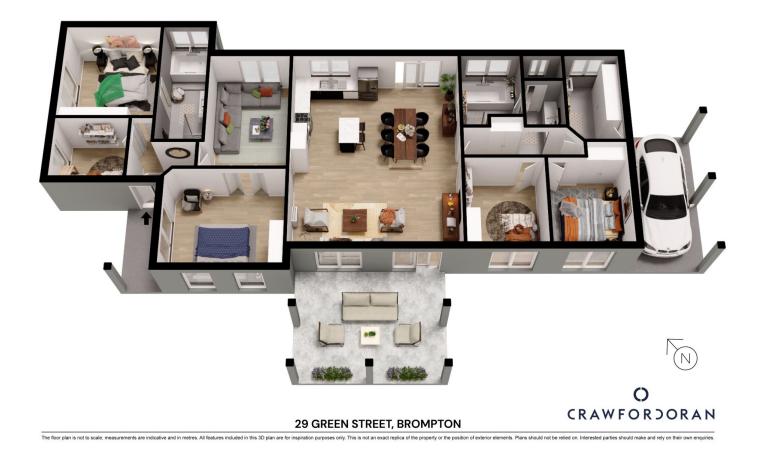

Fittingly designed to cater for the largest and busiest of families, the floorplan offers great flexibility and presents plenty of space to congregate thanks to the large open plan hub and a second separate lounge space, a must have for a true family home.

Up to five bedrooms of accommodation make for a good night's sleep for every member of the family. Most notably being the main suite with a large, luxurious ensuite