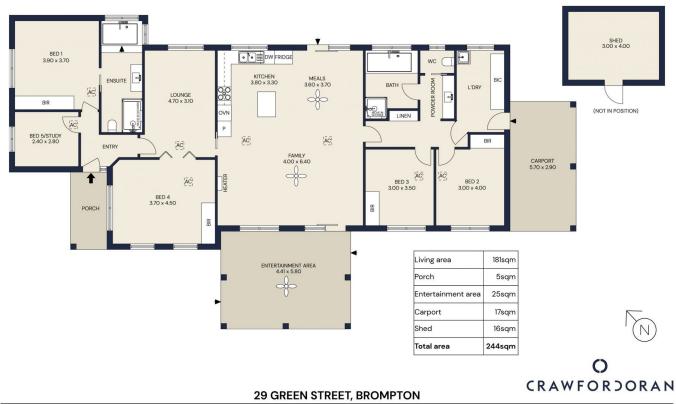

Fittingly designed to cater for the largest and busiest of families, the floorplan offers great flexibility and presents plenty of space to congregate thanks to the large open plan hub and a second separate lounge space, a must have for a true family home.

Up to five bedrooms of accommodation make for a good night's sleep for every member of the family. Most notably being the main suite with a large, luxurious ensuite

## 5 🛤 2 🚔 2 😭

| Туре      | : House                                   |
|-----------|-------------------------------------------|
| Price     | : Best Offer by 7pm 30/9/24               |
| Land Size | : 496 sqm                                 |
| View      | : https://www.crawfordoran.com.au/8126117 |