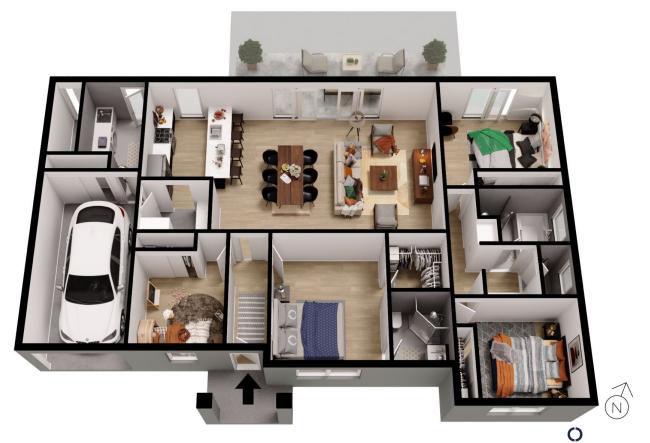

Recently built to the highest of standards, and revealing a well-conceived 4-bedroom footprint of sleeping quarter privacy, central open-plan living, chefs kitchen, and gleaming family-friendly bathroom aesthetically in-line with the luxe ensuite to the master - you'll find impeccable function and form across this wonderfully spacious urban oasis.

## 4 🛤 2 🚔 3 🚘

| Туре      | : House                                   |
|-----------|-------------------------------------------|
| Price     | : Best Offer by 7pm, 8/10/24              |
| Land Size | : 325 sqm                                 |
| View      | : https://www.crawfordoran.com.au/8127337 |