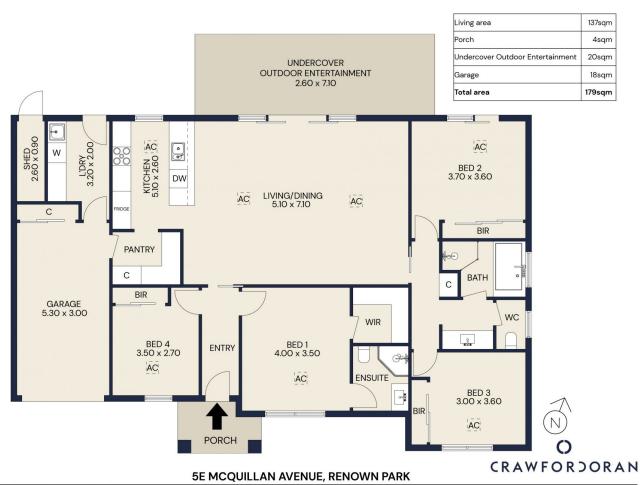

## 4 🛤 2 🚔 3 🚘

| Туре      | : House                                   |
|-----------|-------------------------------------------|
| Price     | : Best Offer by 7pm, 8/10/24              |
| Land Size | : 325 sqm                                 |
| View      | : https://www.crawfordoran.com.au/8127337 |

## CRAWFORDORAN

5E MCQUILLAN AVENUE, RENOWN PARK

Scale in metres. Indicative only. All information contained herein is obtained from source we believe to be accurate. We cannot guarantee its accuracy. Interested persons should make and rely on their own enquiries