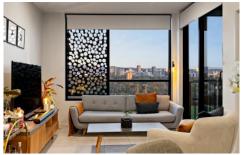

The spacious open-plan layout seamlessly connects the living, kitchen, and dining areas, creating an inviting space perfect for entertaining or relaxing. The modern kitchen is a chef's delight, equipped with Miele appliances, a sleek under-bench oven, a dishwasher, and a stylish island bench that doubles as a central hub for casual dining. With ample storage and premium benchtops, this kitchen