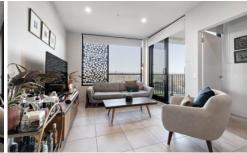

The spacious open-plan layout seamlessly connects the living, kitchen, and dining areas, creating an inviting space perfect for entertaining or relaxing. The modern kitchen is a chef's delight, equipped with Miele appliances, a sleek under-bench oven, a dishwasher, and a stylish island bench that doubles as a central hub for casual dining. With ample storage and premium benchtops, this kitchen