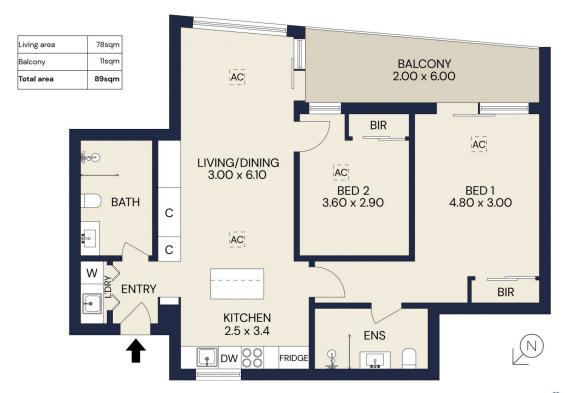

## 2 📮 2 🖺 1 🖨

**Type**: Apartment

Price: Best Offer by 7pm, 3/10/24

Building Size: 89 sqm

View: https://www.crawfordoran.com.au/81319

70

Vincent Doran 08 8124 8930

Thomas Crawford 08 8124 8930

## 1104/10 PARK TERRACE, BOWDEN

Scale in metres. Indicative only. All information contained herein is obtained from source we believe to be accurate. We cannot guarantee its accuracy. Interested persons should make and rely on their own enquiries