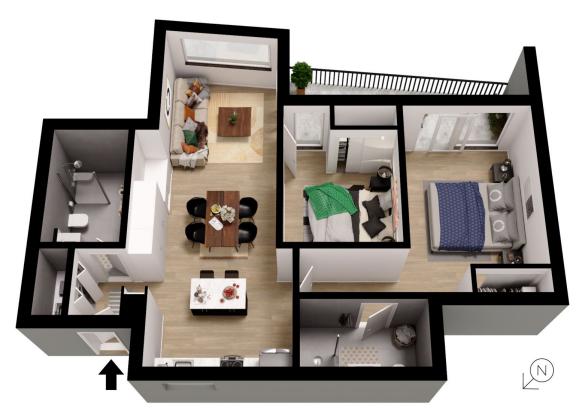

The spacious open-plan layout seamlessly connects the living, kitchen, and dining areas, creating an inviting space perfect for entertaining or relaxing. The modern kitchen is a chef's delight, equipped with Miele appliances, a sleek under-bench oven, a dishwasher, and a stylish island bench that doubles as a central hub for casual dining. With ample storage and premium benchtops, this kitchen