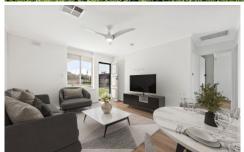

The property boasts two well-appointed bedrooms, each with built-in-robes, electric roller shutters for extra comfort and ceiling fans. A contemporary bathroom blends trendy timber finishes with black fixtures with crisp white floor-to-ceiling tiles, offering a light and bright place to wash up and wind down. The heart of the home is the open plan hub, complete with a modern, well-equipped kitchen, dining area and living space.