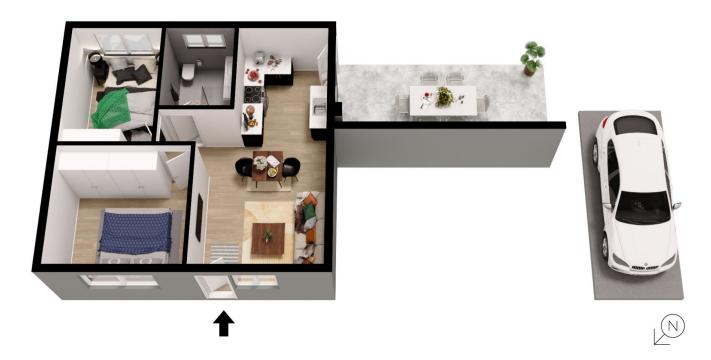

The property boasts two well-appointed bedrooms, each with built-in-robes, electric roller shutters for extra comfort and ceiling fans. A contemporary bathroom blends trendy timber finishes with black fixtures with crisp white floor-to-ceiling tiles, offering a light and bright place to wash up and wind down. The heart of the home is the open plan hub, complete with a modern, well-equipped kitchen, dining area and living space.

## 25/118 LIPSETT TERRACE, BROOKLYN PARK

The floor plan is not to scaler, measurements are indicative and in metres. All features included in this 3D plan are for inspiration purposes only. This is not an exact replica of the property or the position of exterior elements. Plans should not be relied on. Interested parties should make and rely on their own enquiries.