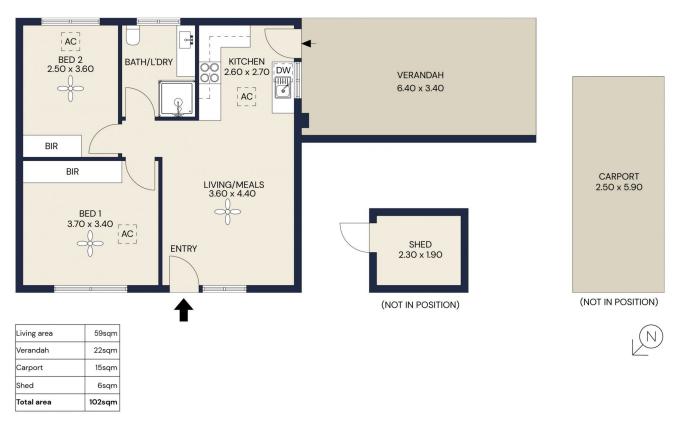

## 25/118 LIPSETT TERRACE, BROOKLYN PARK

The floor plan is not to scaler, measurements are indicative and in metres. All features included in this 3D plan are for inspiration purposes only. This is not an exact replica of the property or the position of exterior elements. Plans should not be relied on. Interested parties should make and rely on their own enquiries.