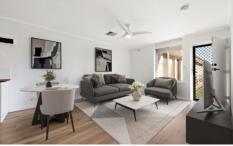

The property boasts two well-appointed bedrooms, each with built-in-robes, electric roller shutters for extra comfort and ceiling fans. A contemporary bathroom blends trendy timber finishes with black fixtures with crisp white floor-to-ceiling tiles, offering a light and bright place to wash up and wind down. The heart of the home is the open plan hub, complete with a modern, well-equipped kitchen, dining area and living space.