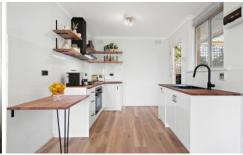

The property boasts two well-appointed bedrooms, each with built-in-robes, electric roller shutters for extra comfort and ceiling fans. A contemporary bathroom blends trendy timber finishes with black fixtures with crisp white floor-to-ceiling tiles, offering a light and bright place to wash up and wind down. The heart of the home is the open plan hub, complete with a modern, well-equipped kitchen, dining area and living space.