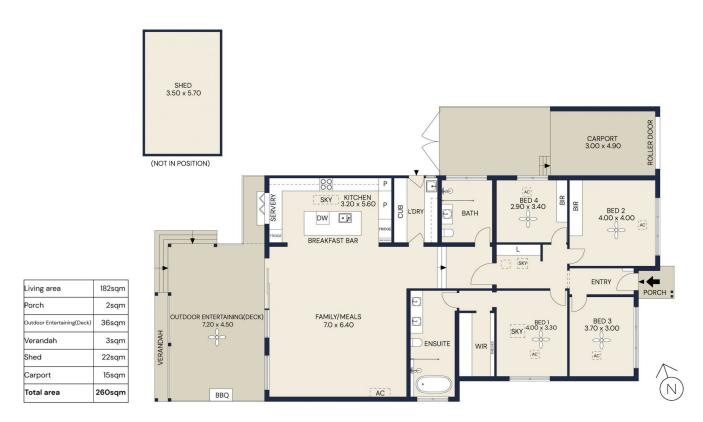

10 THE PARADE, BLAIR ATHOL

The floor plan is not to scale; measurements are indicative and in metres. All features included in this 3D plan are for inspiration purposes only. This is not an exact replica of the property or the position of exterior elements. Plans should not be relied on. Interested parties should make and rely on their own enquiries.