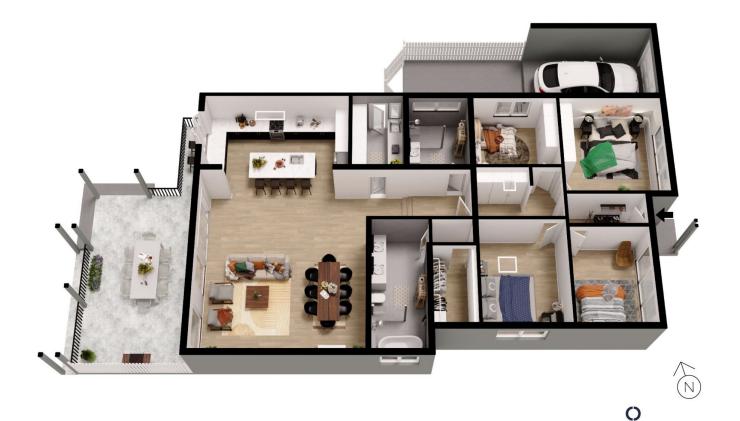

10 THE PARADE, BLAIR ATHOL

The floor plan is not to scale; measurements are indicative and in metres. All features included in this 3D plan are for inspiration purposes only. This is not an exact replica of the property or the position of exterior elements. Plans should not be relied on. Interested parties should make and rely on their own enquiries.