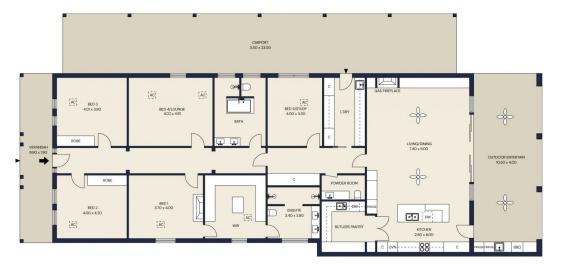

Thomas Crawford 08 8124 8930

Catherine Norris 08 8124 8930

0 CRAWFORDORAN

**48 WILLIAM STREET, WEST CROYDON** 

| Total area        | 437.79sqm |  |
|-------------------|-----------|--|
| Garage            | 29sqm     |  |
| Carport           | 85.28sqm  |  |
| Verandah          | 19.64sqm  |  |
| Outdoor Entertain | 43.01sqm  |  |
| Living area       | 260.86sqm |  |

**48 WILLIAM STREET, WEST CROYDON** 

Scale in metres. Indicative only. All information contained herein is obtained from source we believe to be accurate. We cannot guarantee its accuracy. Interested persons should make and rely on their own enquiries