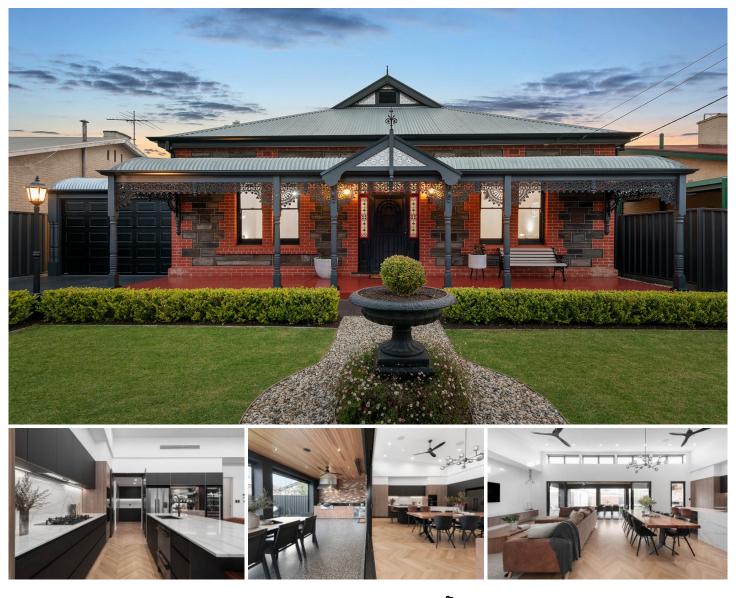

## 48 William Street West Croydon SA

A home of the highest calibre, uncompromising in style and quality and with a sense of uniqueness that pays perfect tribute to William Streets historic and tree-lined streetscape. This home presents itself graciously amongst Croydon's finest homes, while inside it is a revelation?

The property stands out as an architectural marvel, designed for luxurious family living and immediately impressive with its quintessential picket fence, meticulously manicured English-style gardens, and bluestone-clad heritage façade. Originally built circa 1915, the home was full of character but lacked modern functionality. The vendors embarked on an extensive and expensive renovation to preserve its historic charm while introducing contemporary finishes culminating in a stunning rear