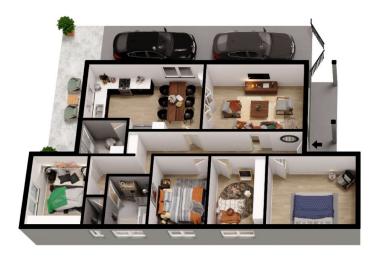

## 96 DAY TERRACE, WEST CROYDON CRAWFORDORAN

The floor plan is not to scale; measurements are indicative and in metres. All features included in this 3D plan are for inspiration purposes only. This is not an exact replica of the property or the position of exterior elements. Plans should not be relied on. Interested parties should make and rely on their own enquiries.

() CRAWFORDORAN

96 DAY TERRACE, WEST CROYDON