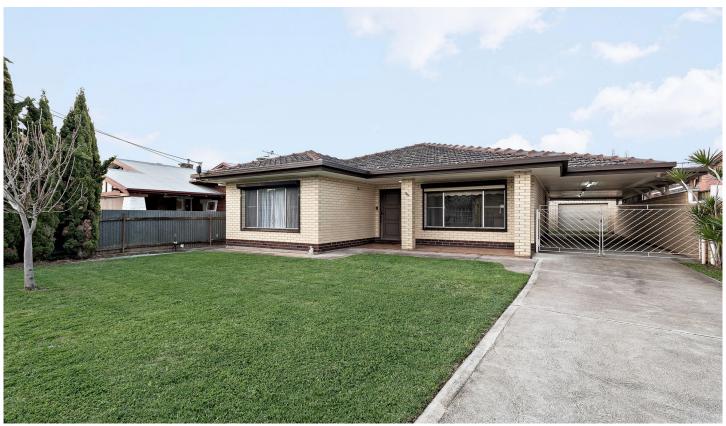

## 96 Day Terrace West Croydon SA

Possessing a rich 50-year history with only two owners since inception, this immaculate four-bedroom cream-brick home occupies a near 600 square meter allotment, offering promising income opportunities due to its proximity to Queen Street's café scene and walking distance to Kilkenny Primary School. The standout feature is an air-conditioned, self-contained unit at the rear. This unit includes a living area, outdoor entertainment space, kitchenette, and bathroom, providing a private haven for an elderly or teenage family member, profitable Airbnb opportunity, or a practical living arrangement for students attending nearby city universities only 7 kilometres away, or the nearby Adelaide Secondary School of English. Consider the potential benefits of having an investment property within the boundaries of your principal place of

4 🕒 2 📛 3 🖨

Type : House Land Size : 598 sqm

View: https://www.crawfordoran.com.au/8137096

Thomas Crawford 08 8124 8930

Vincent Doran 08 8124 8930

For full version visit the website

**GRANNY FLAT** 