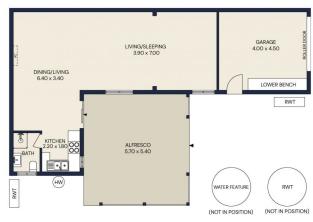

## 96 DAY TERRACE, WEST CROYDON CRAWFORDORAN

The floor plan is not to scale; measurements are indicative and in metres. All features included in this 3D plan are for inspiration purposes only. This is not an exact replica of the property or the position of exterior elements. Plans should not be relied on. Interested parties should make and rely on their own enquiries.

**GRANNY FLAT** 

| Total area  | 298sqm |
|-------------|--------|
| Garage      | 21sqm  |
| Alfresco    | 31sqm  |
| Verandah    | 18sqm  |
| Carport     | 39sqm  |
| Porch       | 7sqm   |
| Living area | 182sqm |

() CRAWFORDORAN

96 DAY TERRACE, WEST CROYDON