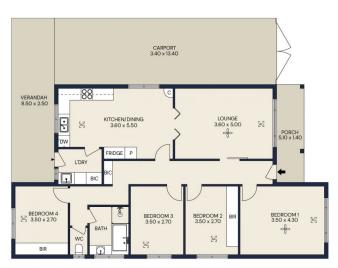

## 96 DAY TERRACE, WEST CROYDON CRAWFORDORAN

The floor plan is not to scale; measurements are indicative and in metres. All features included in this 3D plan are for inspiration purposes only. This is not an exact replica of the property or the position of exterior elements. Plans should not be relied on. Interested parties should make and rely on their own enquiries.

**GRANNY FLAT** 

| Total area  | 298sqm |
|-------------|--------|
| Garage      | 21sqm  |
| Alfresco    | 31sqm  |
| Verandah    | 18sqm  |
| Carport     | 39sqm  |
| Porch       | 7sqm   |
| Living area | 182sqm |

() CRAWFORDORAN

96 DAY TERRACE, WEST CROYDON