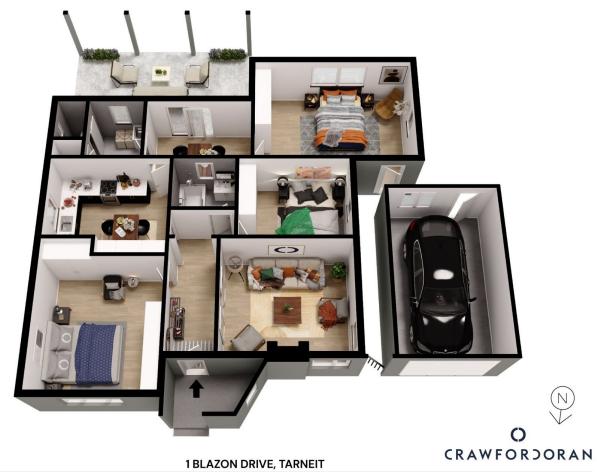

Beyond the classic terrazzo front porch steps, an effective floorplan begins with a wide entrance that flanks to an immense primary bedroom, boasting ornate ceilings, cornices and a beautiful triple pane sash window, allowing plenty of natural light to filter through. A further two bedrooms, complete the accommodation, all with built-in-robes - the third bedroom being well oversized at 5.5m x 3.7m. Freshly updated and ready for use, the crisp

3 🕮 1 📛 2 🖨

Type : House Price : \$ 1,000,000 Land Size : 727 sqm

View: https://www.crawfordoran.com.au/8153099

Thomas Crawford 08 8124 8930

Vincent Doran 08 8124 8930

For full version visit the website

The floor plan is not to scale, measurements are indicative and in metres. All features included in this 3D plan are for inspiration purposes only. This is not an exact replica of the property or the position of exterior elements. Plans should not be relied on. Interested parties should make and rely on their own enquiries.