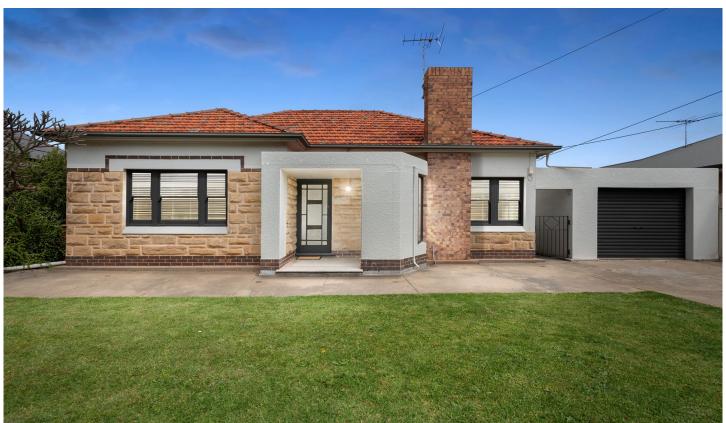

## 14 Griffiths Road Plympton Park SA

Discover a slice of timeless elegance with this stunning mid-century home, perfectly perched just minutes from both city and sea. Find a wealth of opportunity to enjoy a family friendly lifestyle, in a beautiful sandstone fronted home with plenty of upside to add your own touches in time upon a 727sqm allotment with a wide 17.08m frontage.

Beyond the classic terrazzo front porch steps, an effective floorplan begins with a wide entrance that flanks to an immense primary bedroom, boasting ornate ceilings, cornices and a beautiful triple pane sash window, allowing plenty of natural light to filter through. A further two bedrooms, complete the accommodation, all with built-in-robes - the third bedroom being well oversized at 5.5m x 3.7m. Freshly updated and ready for use, the crisp