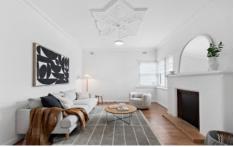

Beyond the classic terrazzo front porch steps, an effective floorplan begins with a wide entrance that flanks to an immense primary bedroom, boasting ornate ceilings, cornices and a beautiful triple pane sash window, allowing plenty of natural light to filter through. A further two bedrooms, complete the accommodation, all with built-in-robes - the third bedroom being well oversized at 5.5m x 3.7m. Freshly updated and ready for use, the crisp