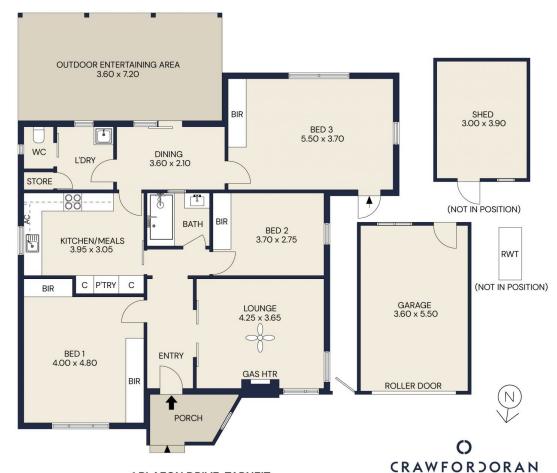

Beyond the classic terrazzo front porch steps, an effective floorplan begins with a wide entrance that flanks to an immense primary bedroom, boasting ornate ceilings, cornices and a beautiful triple pane sash window, allowing plenty of natural light to filter through. A further two bedrooms, complete the accommodation, all with built-in-robes - the third bedroom being well oversized at 5.5m x 3.7m. Freshly updated and ready for use, the crisp

3 🕮 1 📛 2 🖨

Type : House Price : \$ 1,000,000 Land Size : 727 sqm

View: https://www.crawfordoran.com.au/8153099

Thomas Crawford 08 8124 8930

Vincent Doran 08 8124 8930

For full version visit the website

The floor plan is not to scale, measurements are indicative and in metres. All features included in this 3D plan are for inspiration purposes only. This is not an exact replica of the property or the position of exterior elements. Plans should not be relied on. Interested parties should make and rely on their own enquiries.