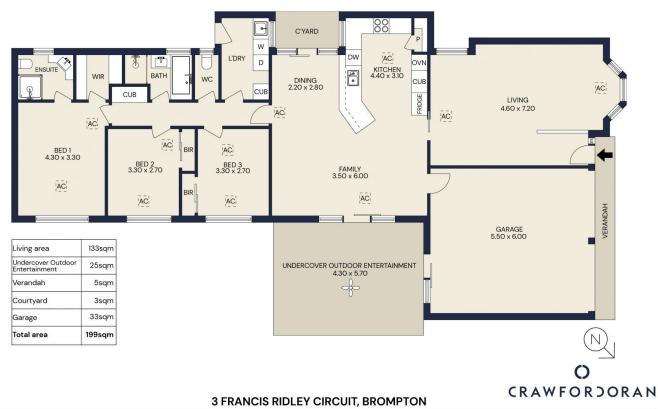

## For full version visit the website

3 🛤 2 🚔 2 🚘

Type : House Price : \$ 995,000 View : https://www.crawfordoran.com.au/8153244

Thomas Crawford 08 8124 8930

Vincent Doran 08 8124 8930

https://www.crawfordoran.com.au

Scale in metres. Indicative only. All information contained herein is obtained from source we believe to be accurate. We cannot guarantee its accuracy. Interested persons should make and rely on their own enquiries