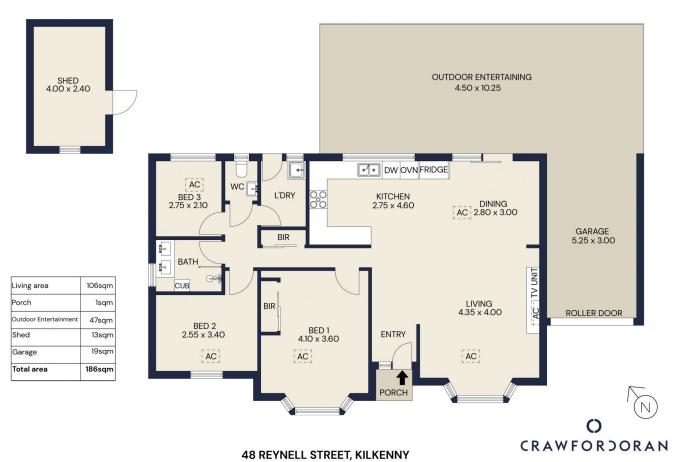

**48 REYNELL STREET, KILKENNY** 

The floor plan is not to scale, measurements are indicative and in metres. All features included in this 3D plan are for inspiration purposes only. This is not an exact replica of the property or the position of exterior elements. Plans should not be relied on. Interested parties should make and rely on their own enquiries.