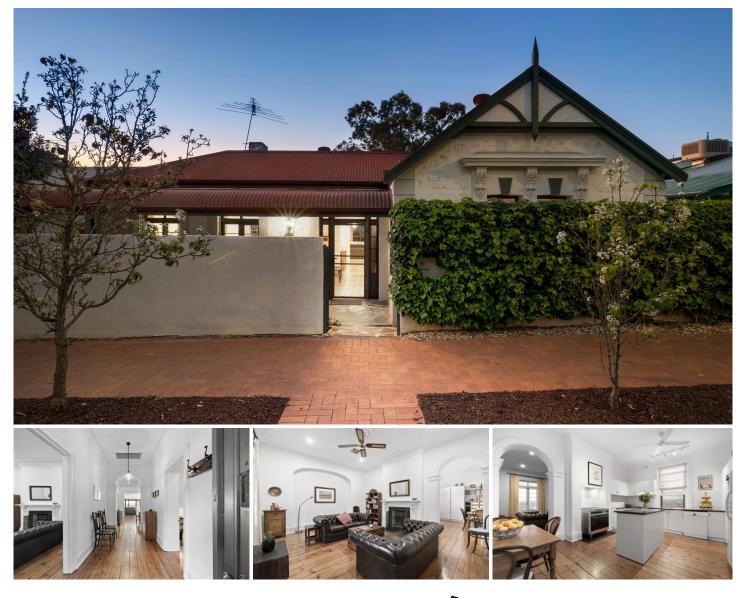

for two-vehicle immediately at the front of the This solid Circa late 1800's-character Villa has been transformed into a sanctuary of its own. Beautifully balancing comfort and style, this property offers everything you need for a harmonious lifestyle.

On entrance you are greeted by the formal living room with double windows. A period archway boasts into the large kitchen, feature island and 90mm stainless steel cooktop.

The choice is yours with a central formal dining room