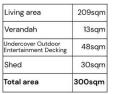

## For full version visit the website

| 2 🚍 | 2 🛱 |
|-----|-----|
|     |     |
|     |     |

| Type<br>Price<br>Building Size<br>Land Size<br>View | : House<br>: Contact Agent<br>: 209 sqm<br>: 506 sqm<br>: https://www.crawfordoran.com.au/81613<br>00 |
|-----------------------------------------------------|-------------------------------------------------------------------------------------------------------|
|                                                     |                                                                                                       |