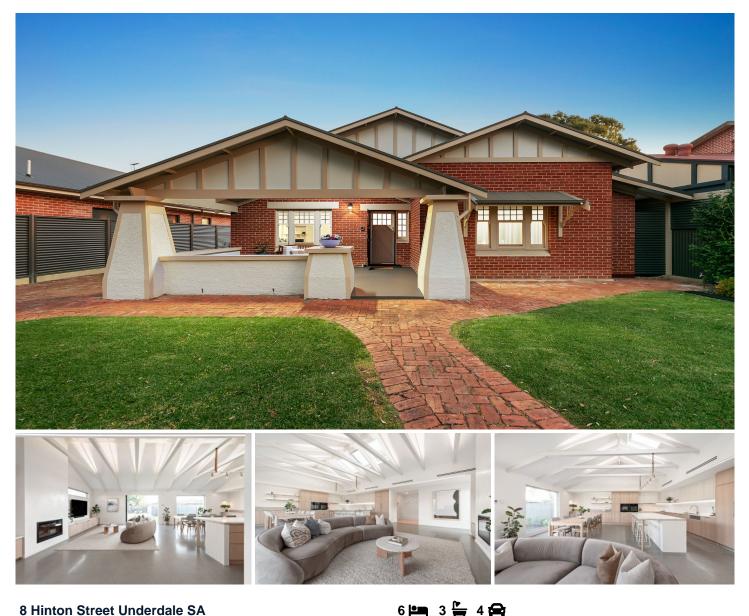

## 8 Hinton Street Underdale SA

This exquisitely renovated 1925 bungalow is a true masterpiece, offering a harmonious blend of historic charm and modern luxury on an expansive 894sqm lot. Every detail of this home has been thoughtfully considered, from its flexible floor plan featuring up to 6 bedrooms to the sophisticated finishes that elevate its timeless appeal. The spacious layout is perfect for accommodating a growing family, offering ample room for relaxation, entertaining, and working from home.

The master bedroom suite offers an ensuite and stunning walk-in robe / dressing room with his and her cupboards. The flexibility for a formal lounge room plus an additional study nook with built in cupboards makes this home perfect for a growing family.