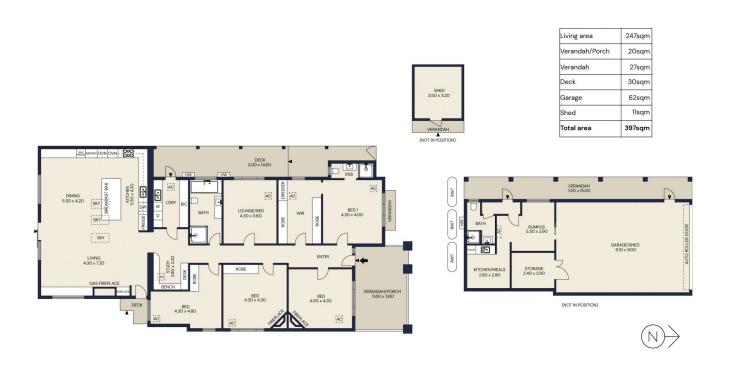

## For full version visit the website

| <b>T</b>       |     |         |
|----------------|-----|---------|
| Туре           |     | : House |
| <b>—</b> ·· ·· | ~ . | ~~ /    |

Land Size

View

- Building Size : 324 sqm
  - : 894 sqm
    - : https://www.crawfordoran.com.au/81613

30

Vincent Doran 08 8124 8930

**Thomas Crawford** 08 8124 8930

**O** CRAWFORDORAN

8 HINTON STREET, UNDERDALE Scale in metres. Indicative only. All information contained herein is obtained from source we believe to be accurate. We cannot guarantee its accuracy. Interested persons should make and rely on their own enquiries