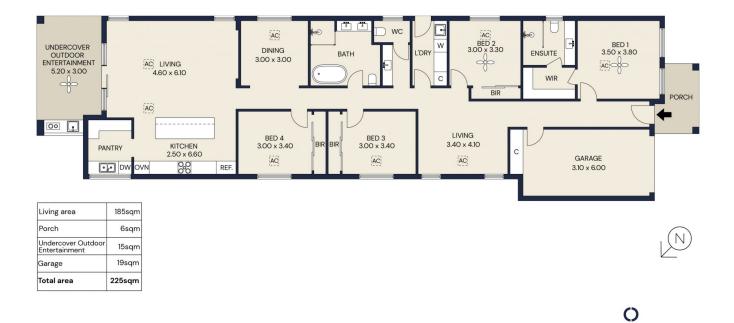

## 24A Rickaby Street Croydon Park SA

This is the one you have been looking for. An immaculate single level 2021 built family home offering a thoughtfully designed and generously sized floor plan.

The welcoming atmosphere that you are greeted with upon entering, flows effortlessly throughout the home. Featuring four spacious bedrooms and multiple living areas, you can enjoy both comfort and practicality.

The master bedroom located at the front of the home with a walk-in wardrobe and striking ensuite. The three additional bedrooms all have large mirrored built in wardrobes.

A family sized bathroom with double vanity, and feature bath plus additional separate powder room for guests.

## 4 🎮 2 🚔 2 🖨

| Туре      | : House                                   |
|-----------|-------------------------------------------|
| Price     | : Best Offer by 7pm, 18/11/24             |
| Land Size | : 376 sqm                                 |
| View      | : https://www.crawfordoran.com.au/8174687 |