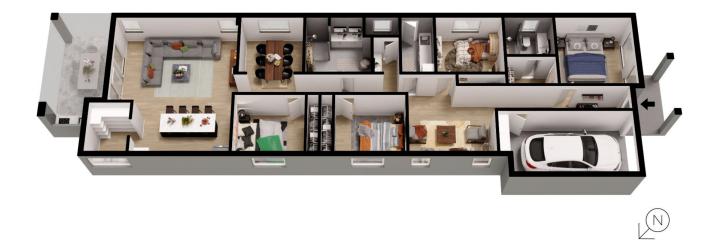

## 24A Rickaby Street Croydon Park SA

This is the one you have been looking for. An immaculate single level 2021 built family home offering a thoughtfully designed and generously sized floor plan.

The welcoming atmosphere that you are greeted with upon entering, flows effortlessly throughout the home. Featuring four spacious bedrooms and multiple living areas, you can enjoy both comfort and practicality.

The master bedroom located at the front of the home with a walk-in wardrobe and striking ensuite. The three additional bedrooms all have large mirrored built in wardrobes.

A family sized bathroom with double vanity, and feature bath plus additional separate powder room for guests.

## 4 🎮 2 🚔 2 🖨

| Туре      | : House                                   |
|-----------|-------------------------------------------|
| Price     | : Best Offer by 7pm, 18/11/24             |
| Land Size | : 376 sqm                                 |
| View      | : https://www.crawfordoran.com.au/8174687 |