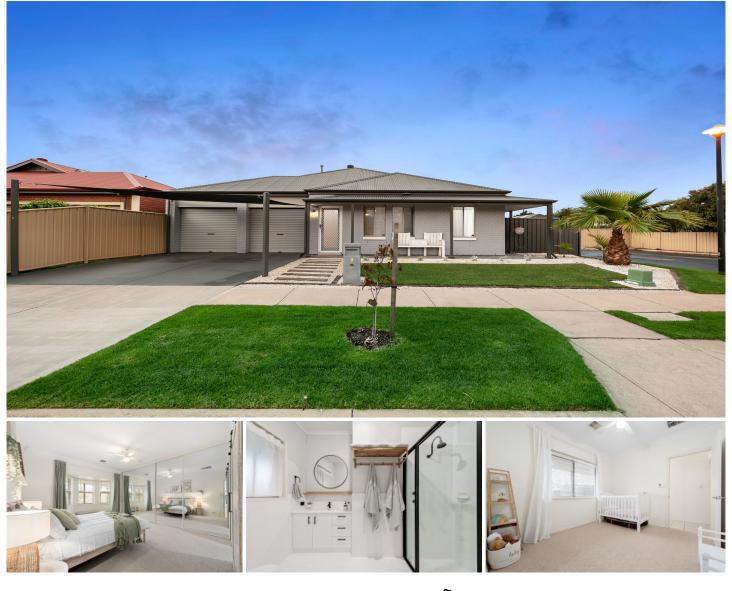

## 9 Furniss Court Osborne SA

Tucked away at the end of a peaceful cul-de-sac, this stunning home beautifully blends environmentally sustainable living with a modern and practical design.

As you enter, you are greeted by a central lounge room. The open-plan dining with a tasteful modern white kitchen is complemented by the feature bay window. The kitchen includes stainless steel appliances and large breakfast bar plus a walk-in pantry/ storage room adjacent to the laundry.

The master bedroom is a private retreat, featuring a wall-to-wall mirrored robe, a second feature bay window plus an ensuite.

Step outside to the outdoor alfresco area and neat