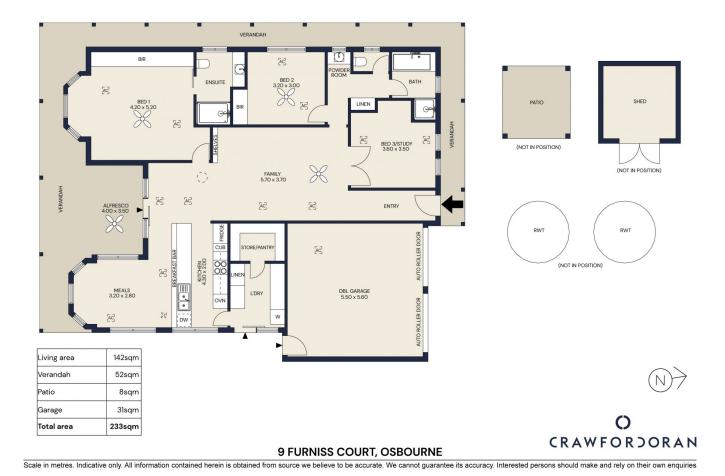

## 9 Furniss Court Osborne SA

Tucked away at the end of a peaceful cul-de-sac, this stunning home beautifully blends environmentally sustainable living with a modern and practical design.

As you enter, you are greeted by a central lounge room. The open-plan dining with a tasteful modern white kitchen is complemented by the feature bay window. The kitchen includes stainless steel appliances and large breakfast bar plus a walk-in pantry/ storage room adjacent to the laundry.

The master bedroom is a private retreat, featuring a wall-to-wall mirrored robe, a second feature bay window plus an ensuite.

Step outside to the outdoor alfresco area and neat