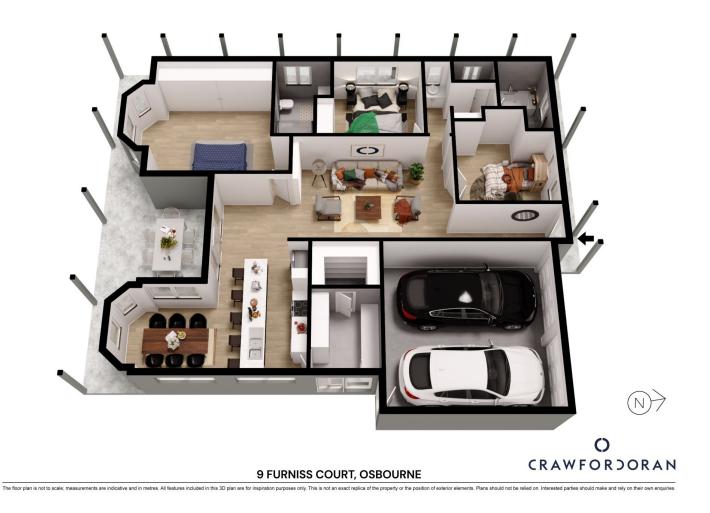

## 9 Furniss Court Osborne SA

Tucked away at the end of a peaceful cul-de-sac, this stunning home beautifully blends environmentally sustainable living with a modern and practical design.

As you enter, you are greeted by a central lounge room. The open-plan dining with a tasteful modern white kitchen is complemented by the feature bay window. The kitchen includes stainless steel appliances and large breakfast bar plus a walk-in pantry/ storage room adjacent to the laundry.

The master bedroom is a private retreat, featuring a wall-to-wall mirrored robe, a second feature bay window plus an ensuite.

Step outside to the outdoor alfresco area and neat