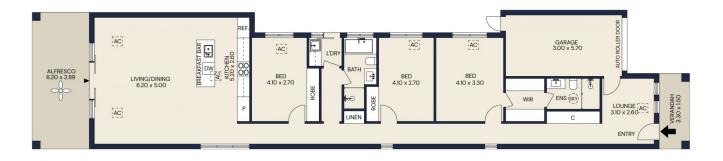

## 8 CHARRON ROAD, CROYDON PARK

Living area

Verandah Alfresco

Total area

154sqm 5sqm

18sqm

177sqm

Scale in metres. Indicative only. All information contained herein is obtained from source we believe to be accurate. We cannot guarantee its accuracy. Interested persons should make and rely on their own enquiries