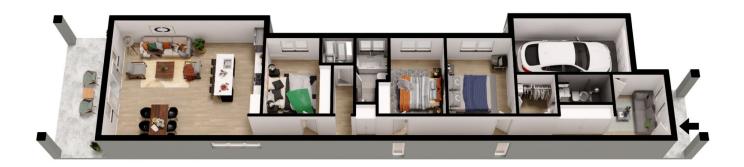

Upon entry, a versatile second lounge or home office greets you, leading seamlessly past the sleeping wing and to the main open-plan living area at the home's rear.

Designed with a professional couple or young family in mind, the home boasts a thoughtfully laid-out floor-plan featuring three spacious bedrooms. The main bedroom offers a luxurious walk-in robe and a chic ensuite, while bedrooms two and three come complete with built-in

### 3 🛤 2 🚔 1 🚘

| Type                               | : House   |
|------------------------------------|-----------|
| Price                              | : Auction |
| Building Size<br>Land Size<br>View |           |