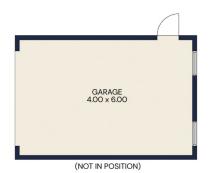

## 2 📭 1 🖺 1 🗬

Type : Semi Detached

Price : Auction
Building Size : 109 sqm
Land Size : 319 sqm

View: https://www.crawfordoran.com.au/81819

73

Thomas Crawford 08 8124 8930

Vincent Doran 08 8124 8930

| Total area                       | 157sqm |
|----------------------------------|--------|
| Garage                           | 27sqm  |
| Verandah                         | 11sqm  |
| Covered Outdoor<br>Entertainmert | 21sqm  |
| Living area                      | 98sqm  |

CRAWFORDORAN

29 DAY TERRACE, CROYDON

Scale in metres. Indicative only. All information contained herein is obtained from source we believe to be accurate. We cannot guarantee its accuracy, interested persons should make and rely on their own enquiries