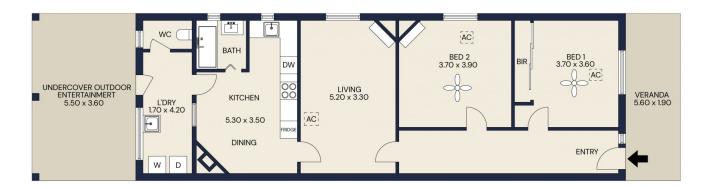

## 2 📭 1 🖺 1 🗬

Type : Semi Detached

Price : Auction
Building Size : 109 sqm
Land Size : 319 sqm

View: https://www.crawfordoran.com.au/81819

73

Thomas Crawford 08 8124 8930

Vincent Doran 08 8124 8930

| Total area                       | 157sqm |
|----------------------------------|--------|
| Garage                           | 27sqm  |
| Verandah                         | 11sqm  |
| Covered Outdoor<br>Entertainmert | 21sqm  |
| Living area                      | 98sqm  |

CRAWFORDORAN

29 DAY TERRACE, CROYDON

Scale in metres. Indicative only. All information contained herein is obtained from source we believe to be accurate. We cannot guarantee its accuracy, interested persons should make and rely on their own enquiries