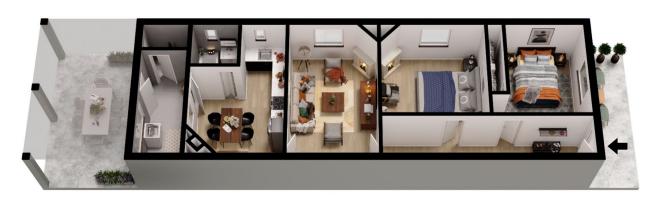

## 2 📭 1 🖺 1 🗬

Type : Semi Detached

Price : Auction
Building Size : 109 sqm
Land Size : 319 sqm

View: https://www.crawfordoran.com.au/81819

73

Thomas Crawford 08 8124 8930

Vincent Doran 08 8124 8930

| Total area                       | 157sqm |
|----------------------------------|--------|
| Garage                           | 27sqm  |
| Verandah                         | 11sqm  |
| Covered Outdoor<br>Entertainmert | 21sqm  |
| Living area                      | 98sqm  |

CRAWFORDORAN

29 DAY TERRACE, CROYDON

Scale in metres. Indicative only. All information contained herein is obtained from source we believe to be accurate. We cannot guarantee its accuracy, interested persons should make and rely on their own enquiries