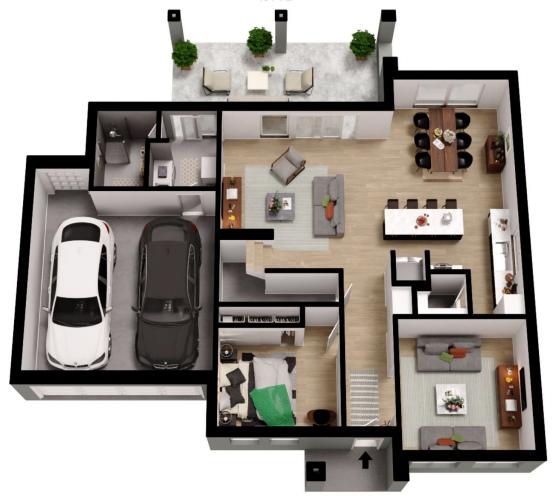

## 12 Vauxhall Street Croydon Park SA

Discover a modern family haven built in 2019, featuring an inviting and versatile floor plan with four spacious bedrooms and a harmonious blend of indoor and outdoor living spaces, complemented by numerous luxury modern conveniences.

1ST FL

GROUND FL

| Double Garage | 36.21sqm  |
|---------------|-----------|
| Alfresco      | 21.59sqm  |
| Porch         | 2.89sqm   |
| Balcony       | 2.89sqm   |
| Living area   | 206.71sqm |

1ST FL

GROUND FL

12 VAUXHALL STREET, CROYDON PARK

() CRAWFORDORAN