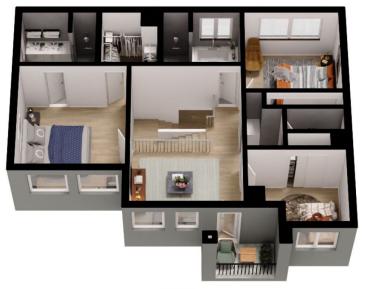

## 12 Vauxhall Street Croydon Park SA

Discover a modern family haven built in 2019, featuring an inviting and versatile floor plan with four spacious bedrooms and a harmonious blend of indoor and outdoor living spaces, complemented by numerous luxury modern conveniences.

1ST FL

GROUND FL

| Double Garage | 36.21sqm  |
|---------------|-----------|
| Alfresco      | 21.59sqm  |
| Porch         | 2.89sqm   |
| Balcony       | 2.89sqm   |
| Living area   | 206.71sqm |

1ST FL