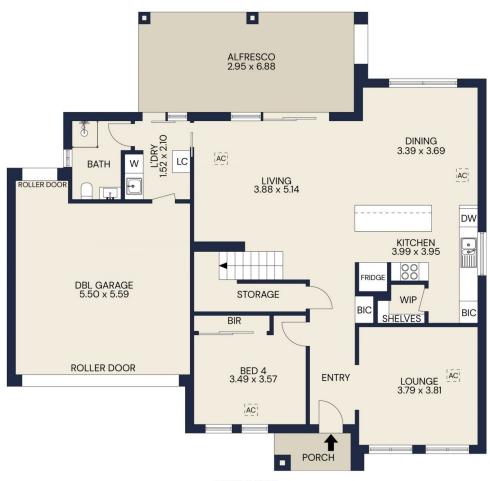

## 12 Vauxhall Street Croydon Park SA

Discover a modern family haven built in 2019, featuring an inviting and versatile floor plan with four spacious bedrooms and a harmonious blend of indoor and outdoor living spaces, complemented by numerous luxury modern conveniences.

1ST FL

GROUND FL

| Double Garage | 36.21sqm  |
|---------------|-----------|
| Alfresco      | 21.59sqm  |
| Porch         | 2.89sqm   |
| Balcony       | 2.89sqm   |
| Living area   | 206.71sqm |

1ST FL

GROUND FL

12 VAUXHALL STREET, CROYDON PARK

() CRAWFORDORAN