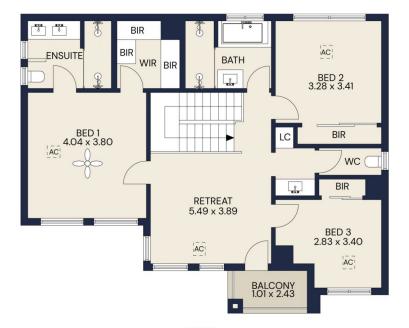

## 12 Vauxhall Street Croydon Park SA

Discover a modern family haven built in 2019, featuring an inviting and versatile floor plan with four spacious bedrooms and a harmonious blend of indoor and outdoor living spaces, complemented by numerous luxury modern conveniences.

1ST FL

GROUND FL

| Double Garage | 36.21sqm  |
|---------------|-----------|
| Alfresco      | 21.59sqm  |
| Porch         | 2.89sqm   |
| Balcony       | 2.89sqm   |
| Living area   | 206.71sqm |

1ST FL