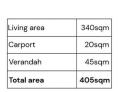

## 5 📭 4 🟪 3 🖨

Type : Villa

Price: Best Offer by 7pm, 25/11/24

**Building Size**: 375 sqm **Land Size**: 580 sqm

View: https://www.crawfordoran.com.au/81820

52

Thomas Crawford 08 8124 8930

Catherine Norris 08 8124 8930