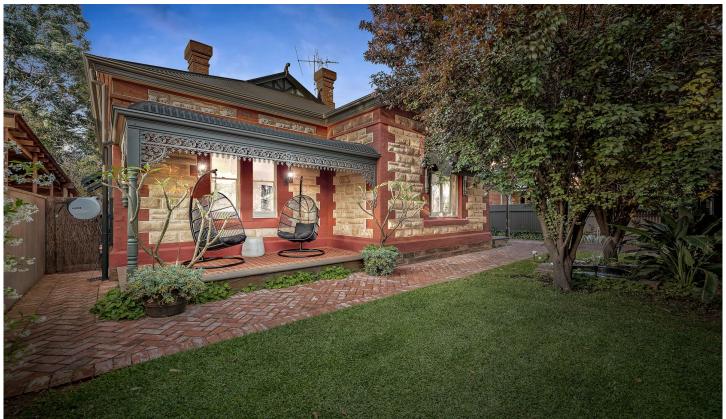

## 21 Morgan Street West Hindmarsh SA

Capturing meticulously restored character and immaculate bespoke elegance, this stunning c.1918 Villa delivers a decadent dream of yesteryear beauty brought flourishing into the 21st century. Masterfully renovated and extended, and where every detail - from Federation and marble fireplaces, arched hallways, ornate ceilings and cornices, right through to opulent fixtures that see names like Roca, Reginox, Rogerseller, Smeg and Asko - evokes an utterly breathtaking transformation.

Beyond its original footings that offer formal lounge and dining options or customise with up to 5 lofty bedrooms, including the superb ground floor master with luxury ensuite and tiptoe up oak stairs which reveal a second level of family-friendly versatility. Two light-spilling bedrooms