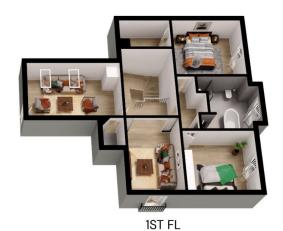

Beyond its original footings that offer formal lounge and dining options or customise with up to 5 lofty bedrooms, including the superb ground floor master with luxury ensuite and tiptoe up oak stairs which reveal a second level of family-friendly versatility. Two light-spilling bedrooms