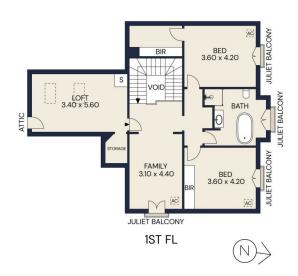

Beyond its original footings that offer formal lounge and dining options or customise with up to 5 lofty bedrooms, including the superb ground floor master with luxury ensuite and tiptoe up oak stairs which reveal a second level of family-friendly versatility. Two light-spilling bedrooms

## 21 MORGAN STREET, WEST HINDMARSH

() CRAWFORDORAN

he floor plan is not to scale, measurements are indicative and in metres. All features included in this 3D plan are for inspiration purposes only. This is not an exact replica of the property or the position of exterior elements. Plans should not be relied on. Interested parties should make and rely on their own enquiries.

**GROUND FL** 

CRAWFORDORAN

21 MORGAN STREET, WEST HINDMARSH