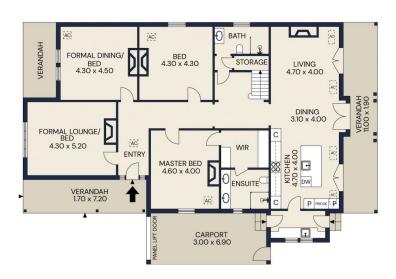

(N)

**GROUND FL** 

## 21 MORGAN STREET, WEST HINDMARSH

() CRAWFORDORAN

he floor plan is not to scale, measurements are indicative and in metres. All features included in this 3D plan are for inspiration purposes only. This is not an exact replica of the property or the position of exterior elements. Plans should not be relied on. Interested parties should make and rely on their own enquiries.

**GROUND FL** 

CRAWFORDORAN

21 MORGAN STREET, WEST HINDMARSH